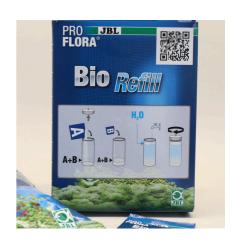

#### Refill set for bio-CO2 systems

Suitable for:

- Refill set for bio-CO2 fertiliser systems: supplies 30-80 l aquariums with basic plant nutrient carbon dioxide for 40 days
- Easy to use: fill components A and B into the reaction canister, fill up with water, mix the components
- Natural: CO2 production from biological fermentation process. High yield: supply for 40 days
- Incl.components A and B
- Package contents: refill set for bio-CO2 systems, ProFlora bioRefill