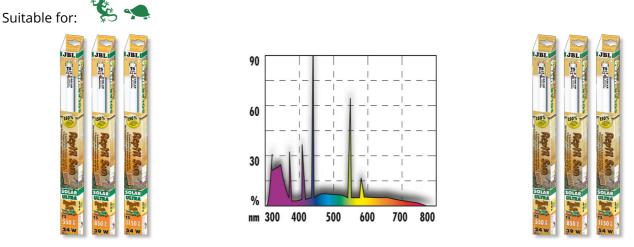

Large UV output 63% UV-A promotes the activity, the appetite and the species-specific reproductive behaviour. The UV-B radiation of 12 % ensures an optimal calcium metabolism.

| Electronic label / illun    | ninant                                    |                                            |
|-----------------------------|-------------------------------------------|--------------------------------------------|
| Product name                | JBL SOLAR REPTIL SUN ULTRA 550<br>mm-24 W | JBL SOLAR REPTIL SUN ULTRA<br>1150 mm-54 W |
| Art. No.                    | 6159700                                   | 6159900                                    |
| Ambient temperature         | 22 °C                                     | 22 °C                                      |
| Start time                  | 1 s                                       | 1 s                                        |
| Mercury                     | ✓                                         | ✓                                          |
| Tube length                 | 549 mm                                    | 1149 mm                                    |
| Service life                | 20000 h                                   | 20000 h                                    |
| Lumen                       | 650 lm                                    | 1700 lm                                    |
| CRI value                   | 90                                        | 90                                         |
| Dimmable                    | ✓                                         | ✓                                          |
| Switching cycles            | 10000                                     | 10000                                      |
| PAR value                   | -                                         | -                                          |
| Energy efficiency class     | G                                         | G                                          |
| UV-A                        | 63                                        | 63                                         |
| UV-B                        | 12                                        | 12                                         |
| UV-C                        | -                                         | -                                          |
| Colour temperature          | 7400 K                                    | 7400 K                                     |
| Base designation            | Т5                                        | Т5                                         |
| Technical data Product name | JBL SOLAR REPTIL SUN ULTRA 550<br>mm-24 W | JBL SOLAR REPTIL SUN ULTRA<br>1150 mm-54 W |
| Art. No.                    | 6159700                                   | 6159900                                    |
| Range in litres             | -                                         | -                                          |
| Range from - to             | -                                         | -                                          |
| Range in days               | -                                         | -                                          |
| Range tank length           | -                                         | -                                          |
| Output in watts             | -                                         | -                                          |
| Output per hour             | -                                         | -                                          |
| Output per day              | -                                         | -                                          |
| Height                      | -                                         | -                                          |
| Length                      | -                                         | -                                          |
| Width                       | -                                         | -                                          |
| Diameter                    | -                                         | -                                          |
| Voltage                     | -                                         | -                                          |
| For                         | -                                         | -                                          |
| T8 26mm (watt)              | -                                         | -                                          |
| T5 16mm (watt)              |                                           | -                                          |
| Size                        |                                           | -                                          |
|                             |                                           |                                            |