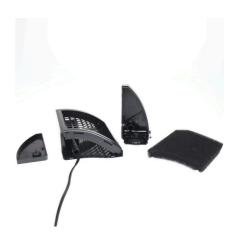

Filter module to extend CristalProfi m

- To extend the CristalProfi m internal filter: complete filter module
- Easy to install: mount at the bottom of the internal filter.
- Same shape as CP m internal filter.
- Height 12 cm.
- Package contents: to extend the CristalProfi m internal filter, CristalProfi m greenline module

Spare filter foam for Cristal Profi m module