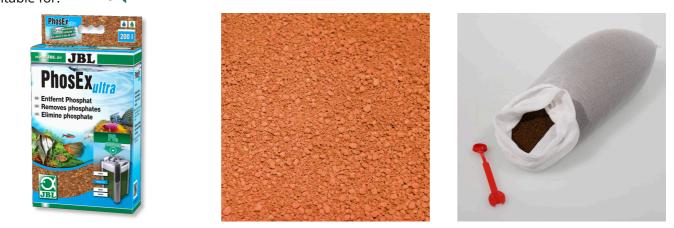

Filter material for the removal of phosphate

\*\* Suitable for:

- Removal of phosphate from aquariums: filter material for the use in aquarium filters
- To use: fill filter material into universal bag and place it in the aquarium
- Insoluble iron compound; no release of any substances into the water
- For fresh and saltwater: 340 g for the permanent binding of 18,000 mg phosphate.
- Package contents: PhosEx ultra 340 g, incl. net bag, clip

## JBL PhosEX ultra Product information

Clean and healthy water Plant and food remains and metabolic substances lead to a deterioration of the quality of the water in the aquarium. Good water quality is necessary for healthy fish and plants. This can be achieved with various filters and filter materials. The filters suck in the aquarium water and remove the pollution and waste materials with the filter material from the water.

### TECHNICAL PRODUCTS TECHNIK TECHNIQUE

| Features             |                                                   |
|----------------------|---------------------------------------------------|
| Animal size          | For all animal sizes                              |
| Animal age group     | All aquarium fish                                 |
| Volume of habitat    | 200 L                                             |
| Material             | Natural zeolite, aluminium oxide,<br>ferric oxide |
| Food type            | -                                                 |
| Colour               | red / brown                                       |
| Dosage               | 340 g per 200 l                                   |
| Transport conditions | -                                                 |