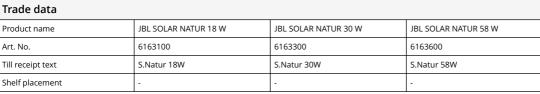

Article data JBL SOLAR NATUR 18 W JBL SOLAR NATUR 30 W JBL SOLAR NATUR 58 W Product name Art. No. 6163100 6163300 6163600 EAN number 4014162616319 4014162616333 4014162616364 EAN as barcode Performance 18 W 30 W 58 W Length 590 mm 895 mm 1500 mm Expiry months RRP incl. VAT 25,62€ 26,72€ 31,57€ Base price Nominal filling quantity Base quantity 1 1 1 Gross weight 185 g 275 g 395 g Net weight 95 g 135 g 225 g 1000 1000 1000 Weight change

### Additional information for the specialist trade sector

| Article data         |                      |                      |                      |
|----------------------|----------------------|----------------------|----------------------|
| Product name         | JBL SOLAR NATUR 18 W | JBL SOLAR NATUR 30 W | JBL SOLAR NATUR 58 W |
| Art. No.             | 6163100              | 6163300              | 6163600              |
| VAT                  | 19%                  | 19%                  | 19%                  |
| Sales unit (SU)      | 4                    | 4                    | 4                    |
| Volume packaging     | 1.11                 | 1.61                 | 2.61                 |
| Dimensions (l/w/h)   | 37 mm/44 mm/673 mm   | 37 mm/44 mm/978 mm   | 37 mm/44 mm/1579 mm  |
| Layer                | 52                   | 36                   | 528                  |
| Pallet               | 936                  | 756                  | 528                  |
| Category of products | 1                    | 1                    | 1                    |
| Customs tariff       | 85393110             | 85393110             | 85393110             |
| Country of origin    | DE                   | DE                   | DE                   |
| Type of packaging    | Faltschachtel/Karton | Faltschachtel/Karton | Faltschachtel/Karton |
| PU 1 data            |                      |                      |                      |
| Product name         | JBL SOLAR NATUR 18 W | JBL SOLAR NATUR 30 W | JBL SOLAR NATUR 58 W |
| Art. No.             | 6163100              | 6163300              | 6163600              |
| PU 1 material        | cardboard gr         | cardboard gr         | cardboard gr         |
| PU 1 weight          | 129 g                | 178 g                | 282 g                |
| PU 1 lengh           | 82 mm                | 82 mm                | 82 mm                |
| PU 1 width/depth     | 680 mm               | 980 mm               | 69 mm                |
| PU 1 height          | 69 mm                | 69 mm                | 1585 mm              |
| PU 2 data            |                      |                      |                      |
| Product name         | JBL SOLAR NATUR 18 W | JBL SOLAR NATUR 30 W | JBL SOLAR NATUR 58 W |
| Art. No.             | 6163100              | 6163300              | 6163600              |
| PU 2 material        | None                 | None                 | None                 |
| PU 2 weight          | -                    | -                    | -                    |
| PU 2 lengh           | -                    | -                    | -                    |
| PU 2 width/depth     | -                    | -                    | -                    |
| PU 2 height          | -                    | -                    | -                    |
| Trade data           |                      |                      |                      |
| Product name         | JBL SOLAR NATUR 18 W | JBL SOLAR NATUR 30 W | JBL SOLAR NATUR 58 W |
|                      |                      |                      |                      |