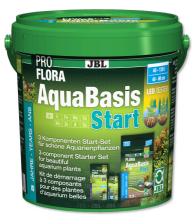

## JBL PROFLORA AquaBasis Start

Plant fertiliser starter set for freshwater aquariums

Suitable for:

- Primary care for plants: fertiliser set for freshwater aquariums with long-term nutrient substrate, basic fertiliser and daily fertiliser
- Long-term nutrient substrate mixture Aqua Basis plus as nutrient depot: contains essential plant nutrients such as iron and clay, absorbs nutrients and releases them again as required
- Basic fertiliser Ferropol for vigorous plant growth, no deficiency symptoms: iron and further essential trace elements
- Daily fertiliser Ferropol 24 the daily food for beautiful aquarium plants
- Contents: 1 bucket ProfloraStart Set. Incl. long-term nutrient substrate mixture AquaBasis plus, basic fertiliser Ferropol, daily fertiliser Ferropol 24