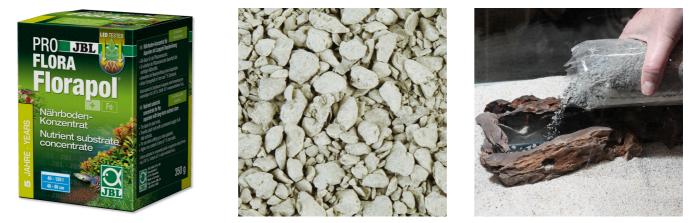

Long-term nutrient substrate concentrate

Suitable for:

- Long-term supply for the substate: long-term substrate fertiliser for freshwater aquariums
- Nutrient depot: contains all important plant nutrients such as iron and clay, stores nutrients and releases them as required
- Optimal promotion of plant growth means less algae growth. No phosphates and nitrates
- Use when setting up a new aquarium: mix nutrient substrate concentrate with substrate, cover with a layer of washed gravel/sand
- Contents: 1 packet Florapol. Effective for a minimum of 3 years

| Article data             |                             |
|--------------------------|-----------------------------|
| Product name             | JBL PROFLORA Florapol 700 g |
| Art. No.                 | 2012300                     |
| EAN number               | 4014162201232               |
| EAN as barcode           |                             |
| Content                  | 700 g                       |
| Range                    | 100-200 l                   |
| Expiry months            | -                           |
| RRP incl. VAT            | 13,30 €                     |
| Base price               | 19€                         |
| Nominal filling quantity | 700 g                       |
| Base quantity            | 1 kg                        |
| Gross weight             | 742 g                       |
| Net weight               | 700 g                       |
| Weight change            | 1000                        |

| Features     |                             |
|--------------|-----------------------------|
| Product name | JBL PROFLORA Florapol 700 g |
| Art. No.     | 2012300                     |

| Features             |                                                                                                                                                                                                                                                                                                                                                                                                                                                                                                       |
|----------------------|-------------------------------------------------------------------------------------------------------------------------------------------------------------------------------------------------------------------------------------------------------------------------------------------------------------------------------------------------------------------------------------------------------------------------------------------------------------------------------------------------------|
| Animal species       | Armored catfish, Arowana,<br>Axolotl, Barbels, Bettas, Bichirs/<br>reedfish, Blowfish, Catfish,<br>Cichilds (South America), Clawed<br>frogs, Clawed shrimps, Crayfish,<br>Crustaceans, Danions, Discus,<br>Dwarf crayfish, Dwarf shrimps,<br>Flowerhorn, Gill maggots,<br>Goldfish, Gouramis, Guppy,<br>Juvenile fish, Killifish, Livebearers,<br>Loaches, Mussels, Newts,<br>Panchaxes, Rainbowfish, Snails,<br>Spiny eels, Tetra, Veiltails, blood<br>parrot cichilds, freshwater<br>butterflyfish |
| Animal size          | For all animal sizes                                                                                                                                                                                                                                                                                                                                                                                                                                                                                  |
| Animal age group     | All aquarium fish                                                                                                                                                                                                                                                                                                                                                                                                                                                                                     |
| Volume of habitat    | 100-200 L (80-120 cm)                                                                                                                                                                                                                                                                                                                                                                                                                                                                                 |
| Material             | clay                                                                                                                                                                                                                                                                                                                                                                                                                                                                                                  |
| Food type            | -                                                                                                                                                                                                                                                                                                                                                                                                                                                                                                     |
| Colour               | brown                                                                                                                                                                                                                                                                                                                                                                                                                                                                                                 |
| Dosage               | 350 g per 100 l                                                                                                                                                                                                                                                                                                                                                                                                                                                                                       |
| Transport conditions | -                                                                                                                                                                                                                                                                                                                                                                                                                                                                                                     |

| Food type        |                 |
|------------------|-----------------|
| Sub product type | soil additive   |
| Dosing           | 350 g per 100 l |