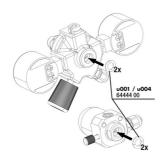

#### JBL PROFLORA Adapt u-m

Conversion adapter for the change over from disposable to refillable cylinder system

Suitable for:

- Problem-free change over from disposable to refillable cylinders
- Quick and easy installation: screw adapter onto pressure reducer, finished!
- The convertion can be reversed at any time.
- Suitable for CO2 pressure reducer JBL u001
- Package contents: adapter for change over from a disposable to a refillable cylinder system, Pro Flora um

Easy to install

By using a size 6 Allen key (not included) the adapter can be screwed into the JBL pressure reducer. The conversion can be reversed at any time.

| Further information   |   |
|-----------------------|---|
| FAQ                   | ~ |
| Blog                  | ~ |
| Press                 | ~ |
| Laboratory/calculator | × |
| Worth reading         | ~ |
| Spare parts           | ~ |
| Video                 | ~ |
| GarantiePlus          | × |
| Instructions          | ~ |
| QR code               |   |