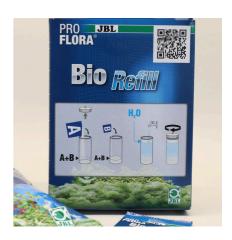

#### Refill set for bio-CO2 systems

Suitable for:

- Refill set for bio-CO2 fertiliser systems: supplies 30-80 l aquariums with basic plant nutrient carbon dioxide for 40 days
- Easy to use: fill components A and B into the reaction canister, fill up with water, mix the components
- Natural: CO2 production from biological fermentation process. High yield: supply for 40 days
- Incl.components A and B
- Package contents: refill set for bio-CO2 systems, ProFlora bioRefill