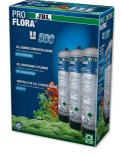

JBL PROFLORA 3 x u500 CO2 disposable storage cylinder

JBL PROFLORA u500 500 g disposable CO2 storage cylinder