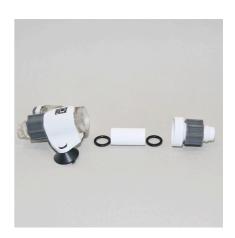

#### Replacement diaphragm for ProFlora Direct

Suitable for:

- Membrane ensures the finest atomization of the CO2 in the JBL diffuser ProFlora Direct
- Switch off filter; screw on diffuser, replace diaphragm and screw diffuser together again
- Finest atomization of the CO2 in the diffuser, high-quality material
- A yearly replacement of the diaphragm is recommended
- Package contents: replacement diaphragm for ProFlora Direct, Proflora Direct Membrane 12/16, 16/22, 19/25, incl. 2 seal rings.

The ProFlora Direct Membrane ensures the finest atomization of the CO2 in the diffuser and can be replaced with just a few single steps in the JBL ProFlora direct.

| Further information   |   |
|-----------------------|---|
| FAQ                   | ✓ |
| Blog                  | ~ |
| Press                 | ~ |
| Laboratory/calculator | × |
| Worth reading         | ~ |
| Spare parts           | × |
| Video                 | ~ |
| GarantiePlus          | × |
| Instructions          | ~ |
| QR code               |   |