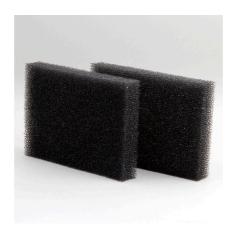

Spare filter foam for Cristal Profi m module

Suitable for:

- Clean, healthy water: spare filter foam for the extension module of the des JBL CristalProfi m internal
- Exact fit
- For module 13 x 9 cm.
- Contains two spare filter foams
- Package contents: spare filter foams for JBL Cristal Profi m module, Cristal Profi m greenline modul filterpad

# JBL CP m greenline FilterPad module Product details

| Article data             |                                     |
|--------------------------|-------------------------------------|
| Product name             | JBL CP m greenline FilterPad module |
| Art. No.                 | 6096800                             |
| EAN number               | 4014162609687                       |
| EAN as barcode           |                                     |
| Content                  | 2 piece(s)                          |
| -                        | -                                   |
| Expiry months            | -                                   |
| RRP incl. VAT            | 7,29 €                              |
| Base price               | -                                   |
| Nominal filling quantity | -                                   |
| Base quantity            | 1                                   |
| Gross weight             | 56.5 g                              |
| Net weight               | 14 g                                |
| Weight change            | 1000                                |