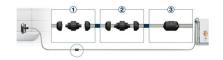

Easy installation

Just connect the water jet pump with the water tap. Connect the long hose with the ball joint to the water jet pump. Connect the other end of the long hose with the loosely enclosed hose stopcock and the short hose piece at the gravel cleaner. Hang the gravel cleaner into the water. Open the stopcock at the water jet pump and the stopcock of the hose. Fully open the water tap. The water flowing by sucks in the aquarium water. Clean the aquarium bottom with the gravel cleaner during the siphoning into presending. procedure. To refill the aquarium close the stopcock at the water jet pump and let fresh water run into the aguarium.