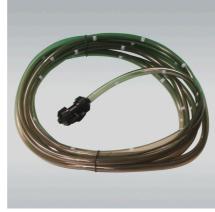

## JBL Aqua In Out Extension

Extension hose for water changing kit Aqua In-Out

- No dragging of buckets, no suction by mouth: water changing kit for aquariums to connect to the water tap with water jet pump and gravel cleaner
- Easy to install: completely ready for connection with 2 thread adapters for 22 x 1 and 24 x 1 internal thread or without adapter for ¾ inch hose thread
- Extension hose length: 8 m, diameter: 12/16 mm.
- Safe: includes hose connection with screw clamp connection
- Package contents: 1 extension hose for Aqua In Out, length: 8 m, Ø 12/16

Convenient operation

Use the screw clamp connection to connect the extension hose to the hose already in use. Connect the gravel cleaner and use it in the usual way.

| Further information   |   |
|-----------------------|---|
| FAQ                   | ~ |
| Blog                  | ~ |
| Press                 | ~ |
| Laboratory/calculator | × |
| Worth reading         | ~ |
| Spare parts           | × |
| Video                 | ~ |
| GarantiePlus          | × |
| Instructions          | ~ |
| QR code               |   |