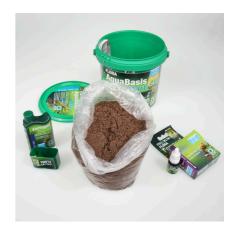

## JBL PROFLORA AquaBasis Start

Plant fertiliser starter set for freshwater aquariums

Suitable for:

- Primary care for plants: fertiliser set for freshwater aquariums with long-term nutrient substrate, basic fertiliser and daily fertiliser
- Long-term nutrient substrate mixture Aqua Basis plus as nutrient depot: contains essential plant nutrients such as iron and clay, absorbs nutrients and releases them again as required
- Basic fertiliser Ferropol for vigorous plant growth, no deficiency symptoms: iron and further essential trace elements
- Daily fertiliser Ferropol 24 the daily food for beautiful aquarium plants
- Contents: 1 bucket ProfloraStart Set. Incl. long-term nutrient substrate mixture AquaBasis plus, basic fertiliser Ferropol, daily fertiliser Ferropol 24