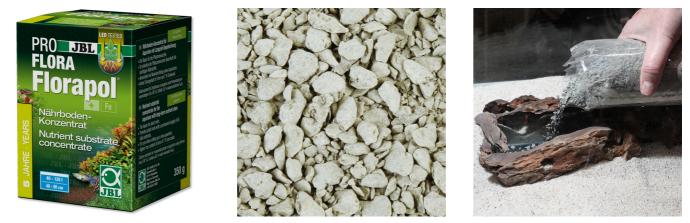

Long-term nutrient substrate concentrate

Suitable for:

- Long-term supply for the substate: long-term substrate fertiliser for freshwater aquariums
- Nutrient depot: contains all important plant nutrients such as iron and clay, stores nutrients and releases them as required
- Optimal promotion of plant growth means less algae growth. No phosphates and nitrates
- Use when setting up a new aquarium: mix nutrient substrate concentrate with substrate, cover with a layer of washed gravel/sand
- Contents: 1 packet Florapol. Effective for a minimum of 3 years