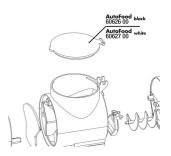

Complete suction cup set (2x) for JBL Autofood

Complete holder kit for JBL Autofood

JBL Autofood Knife for tin sealing

JBL Autofood Auger

JBL AutoFood transparent food container set

JBL AutoFood End cap

JBL AutoFood Battery compartment lid

JBL AutoFood Food Chamber Lid

Automatic feeding JBL's practical automatic feeder is designed for the automatic feeding of aquarium fish. The feeder is suitable for all granulates up to 3 mm. Flakes, tablets and sticks cannot be moved on properly in the screw conveyor.