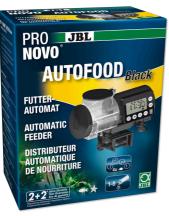

Black automatic feeder for aquarium fish

Suitable for:

- Practical automatic feeder: automatic feeding for aquarium fish For all granulates from 1 to 3 mm
- Easy to set: up to 4 feeds per day with individual food quantities. Holds up to 125 ml and can be extended to 375 ml by screwing on a 250 ml food tin
- On/off switch for manual operation, easy adjustment of feeding times and quantity. With adapter ring for JBL PRONOVO tins 250 ml
- Air connection to keep food dry, universal attachment by suction cup or holder clamp (rotates 360° on its holder)
- Package contents: automatic feeder for aquarium fish with holders and 3 x 1.5 V AA batteries and adapter ring for 250 ml JBL PRONOVO tins

JBL AutoFood Food Chamber Lid

Automatic feeding JBL's practical automatic feeder is designed for the automatic feeding of aquarium fish. The feeder is suitable for all granulates up to 3 mm. Flakes, tablets and sticks cannot be moved on properly in the screw conveyor.

The automatic feeder is available in white and black.

Feeds up to 4 times a day
The JBL PRONOVO AutoFood can be programmed for up to 4 feeds a day. The feeder has an on/off
switch for manual operation. The feeding times and quantity can be easily set on the display. The feeder has an air connection to keep food dry.