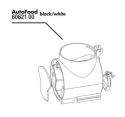

Black automatic feeder for aquarium fish

Suitable for:

- Practical automatic feeder: automatic feeding for aquarium fish For all granulates from 1 to 3 mm
- Easy to set: up to 4 feeds per day with individual food quantities. Holds up to 125 ml and can be extended to 375 ml by screwing on a 250 ml food tin
- On/off switch for manual operation, easy adjustment of feeding times and quantity. With adapter ring for JBL PRONOVO tins 250 ml
- Air connection to keep food dry, universal attachment by suction cup or holder clamp (rotates 360° on its holder)
- Package contents: automatic feeder for aquarium fish with holders and 3 x 1.5 V AA batteries and adapter ring for 250 ml JBL PRONOVO tins

JBL AutoFood Food Chamber Lid

Automatic feeding JBL's practical automatic feeder is designed for the automatic feeding of aquarium fish. The feeder is suitable for all granulates up to 3 mm. Flakes, tablets and sticks cannot be moved on properly in the screw conveyor.

The automatic feeder is available in white and black.

Feeds up to 4 times a day
The JBL PRONOVO AutoFood can be programmed for up to 4 feeds a day. The feeder has an on/off
switch for manual operation. The feeding times and quantity can be easily set on the display. The feeder has an air connection to keep food dry.