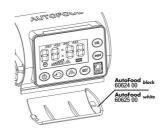

The automatic feeder is available in white and black.

Feeds up to 4 times a day
The JBL PRONOVO AutoFood can be programmed for up to 4 feeds a day. The feeder has an on/off
switch for manual operation. The feeding times and quantity can be easily set on the display. The feeder has an air connection to keep food dry.

The feeder can be mounted by suction cups or with a sturdy clamp mount. The holder can be rotated through 360 °.

With the help of an included adapter ring, the JBL PRONOVO 250 ml tins also fit on the automatic feeder if the volume is to be increased from 125 ml to 375 ml. Otherwise the food is filled into the feeder - then the format of the tin does not matter.