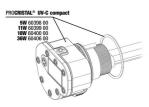

## JBL PROCRISTAL Compact UV-C 5 W

Compact UVC water clarif. 5W to combat water clouding

Suitable for: < 🖈 🏏 🛸

- Cristal-clear and healthy water: 5 W UV-C clarifier for the quick and efficient elimination of greenish and whitish clouding in freshwater and marine aquariums
- Space-saving assembly: connect to external filter. Inlet and outlet are positioned for practical use. Shortest installation length: 32 cm
- Germ-killing UVC radiation, reduces risk of infection, no change to the water values, no effect on cleansing bacteria in the filter
- TÜV tested, safety switch: automatically switches UV-C lamp off when device is opened. Sturdy, UV-resistant casing, 2-glass design
- Package content: complete UV-C device, 2 m cable, UV-C bulb 5 W, socket: G23, wall mount, screws, nozzle hose connections for 12 19 mm hoses. Guarantee: 2 years (+2 years upon registration of the product)

# JBL PROCRISTAL Compact UV-C 5 W

**Product information** 

Crystal-clear and healthy water Poor light conditions, over-fertilisation or even a surplus of nutrients can have negative effects on the aquarium water and may promote algae growth. Floating algae lead to green, bacteria to white clouding. The JBL water clarifier eliminates clouding caused by bacteria and floating algae. The aquarium water passes through the sturdy UV-resistant casing of the clarifier. The UV-C radiation kills off bacteria, other germs and floating algae as the water passes through. The efficiency of this UV-C water clarifier is particularly high, since the glass cylinder is surrounded by a reflecting stainless steel foil which reflects the UV-C radiation, thus doubling the efficiency. This can also help to eliminate persistent algae, such as thread algae, since their spores are also largely killed off.