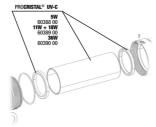

JBL PC UV-C bulb protection kit

JBL PC UV-C quartz glass cylinder set

JBL PC UV-C 5,11,18,36 W mounting

JBL PC UV-C 5 W casing kit (2 parts)

JBL PC UV-C glass sleeve + reflector set

JBL PC UV-C hose connection gaskets

JBL PC UV-C hose connection set

JBL PC Compact UV-C electrical unit