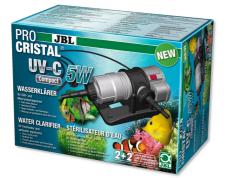

## JBL PROCRISTAL Compact UV-C 5 W

Compact UVC water clarif. 5W to combat water clouding

Suitable for: < 🖈 🏏 🛸

- Cristal-clear and healthy water: 5 W UV-C clarifier for the quick and efficient elimination of greenish and whitish clouding in freshwater and marine aquariums
- Space-saving assembly: connect to external filter. Inlet and outlet are positioned for practical use. Shortest installation length: 32 cm
- Germ-killing UVC radiation, reduces risk of infection, no change to the water values, no effect on cleansing bacteria in the filter
- TÜV tested, safety switch: automatically switches UV-C lamp off when device is opened. Sturdy, UV-resistant casing, 2-glass design
- Package content: complete UV-C device, 2 m cable, UV-C bulb 5 W, socket: G23, wall mount, screws, nozzle hose connections for 12 19 mm hoses. Guarantee: 2 years (+2 years upon registration of the product)

# JBL PROCRISTAL Compact UV-C 5 W

**Product information** 

Crystal-clear and healthy water Poor light conditions, over-fertilisation or even a surplus of nutrients can have negative effects on the aquarium water and may promote algae growth. Floating algae lead to green, bacteria to white clouding. The JBL water clarifier eliminates clouding caused by bacteria and floating algae. The aquarium water passes through the sturdy UV-resistant casing of the clarifier. The UV-C radiation kills off bacteria, other germs and floating algae as the water passes through. The efficiency of this UV-C water clarifier is particularly high, since the glass cylinder is surrounded by a reflecting stainless steel foil which reflects the UV-C radiation, thus doubling the efficiency. This can also help to eliminate persistent algae, such as thread algae, since their spores are also largely killed off.