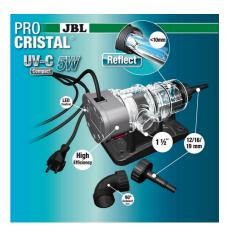

## JBL PROCRISTAL Compact UV-C 5 W

Compact UVC water clarif. 5W to combat water clouding

Suitable for: < 🖈 🏏 🛸

- Cristal-clear and healthy water: 5 W UV-C clarifier for the quick and efficient elimination of greenish and whitish clouding in freshwater and marine aquariums
- Space-saving assembly: connect to external filter. Inlet and outlet are positioned for practical use. Shortest installation length: 32 cm
- Germ-killing UVC radiation, reduces risk of infection, no change to the water values, no effect on cleansing bacteria in the filter
- TÜV tested, safety switch: automatically switches UV-C lamp off when device is opened. Sturdy, UV-resistant casing, 2-glass design
- Package content: complete UV-C device, 2 m cable, UV-C bulb 5 W, socket: G23, wall mount, screws, nozzle hose connections for 12 19 mm hoses. Guarantee: 2 years (+2 years upon registration of the product)

# JBL PROCRISTAL Compact UV-C 5 W

**Product information** 

Crystal-clear and healthy water Poor light conditions, over-fertilisation or even a surplus of nutrients can have negative effects on the aquarium water and may promote algae growth. Floating algae lead to green, bacteria to white clouding. The JBL water clarifier eliminates clouding caused by bacteria and floating algae. The aquarium water passes through the sturdy UV-resistant casing of the clarifier. The UV-C radiation kills off bacteria, other germs and floating algae as the water passes through. The efficiency of this UV-C water clarifier is particularly high, since the glass cylinder is surrounded by a reflecting stainless steel foil which reflects the UV-C radiation, thus doubling the efficiency. This can also help to eliminate persistent algae, such as thread algae, since their spores are also largely killed off.

## Easy to install

Connect the water clarifier to the external filter or a separate water pump. Thanks to the 90° elbow included in the pack, any installation position is possible.

## Safety

The JBL UV-C Water Clarifier is TÜV tested and has a safety switch for an automatic switch off when the device is opened. The casing is UV-resistant and has sturdy walls. It is equipped with a LED lamp which indicates whether the UV-C lamp is working.