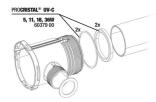

## JBL PROCRISTAL Compact UV-C 5 W

JBL Replacement lamp UV-C Replacement lamp for UV-C water clarifier

JBL ProFlow t300 Submersible pump with 80-300 I/h for water circulation

JBL ProFlow u2000 Universal pump with 2000 I/h for circulation of water

JBL PC UV-C bulb protection kit

JBL PC UV-C quartz glass cylinder set

JBL PC UV-C 5,11,18,36 W mounting

JBL PC UV-C 5 W casing kit (2 parts)

JBL PC UV-C glass sleeve + reflector set

JBL PC UV-C hose connection gaskets