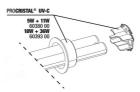

JBL ProFlow u800 Universal pump with 900 l/h for circulation of water

JBL adapter UK for all circular plugs

JBL ProFlow u1100 Universal pump with 1200 l/h for circulation of water

JBL PC UV-C 5,11,18,36 W gasket set

JBL PC UV-C bulb protection kit

JBL PC UV-C quartz glass cylinder set

JBL PC UV-C 5,11,18,36 W mounting

JBL PC UV-C 5 W casing kit (2 parts)

JBL PC UV-C glass sleeve + reflector set

JBL PC UV-C hose connection gaskets