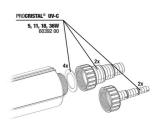

## JBL PROCRISTAL Compact UV-C 5 W

Compact UVC water clarif. 5W to combat water clouding

Suitable for: < 🖈 🏏 🛸

- Cristal-clear and healthy water: 5 W UV-C clarifier for the quick and efficient elimination of greenish and whitish clouding in freshwater and marine aquariums
- Space-saving assembly: connect to external filter. Inlet and outlet are positioned for practical use. Shortest installation length: 32 cm
- Germ-killing UVC radiation, reduces risk of infection, no change to the water values, no effect on cleansing bacteria in the filter
- TÜV tested, safety switch: automatically switches UV-C lamp off when device is opened. Sturdy, UV-resistant casing, 2-glass design
- Package content: complete UV-C device, 2 m cable, UV-C bulb 5 W, socket: G23, wall mount, screws, nozzle hose connections for 12 19 mm hoses. Guarantee: 2 years (+2 years upon registration of the product)

# JBL PROCRISTAL Compact UV-C 5 W

**Product information** 

Crystal-clear and healthy water Poor light conditions, over-fertilisation or even a surplus of nutrients can have negative effects on the aquarium water and may promote algae growth. Floating algae lead to green, bacteria to white clouding. The JBL water clarifier eliminates clouding caused by bacteria and floating algae. The aquarium water passes through the sturdy UV-resistant casing of the clarifier. The UV-C radiation kills off bacteria, other germs and floating algae as the water passes through. The efficiency of this UV-C water clarifier is particularly high, since the glass cylinder is surrounded by a reflecting stainless steel foil which reflects the UV-C radiation, thus doubling the efficiency. This can also help to eliminate persistent algae, such as thread algae, since their spores are also largely killed off.

## Easy to install

Connect the water clarifier to the external filter or a separate water pump. Thanks to the 90° elbow included in the pack, any installation position is possible.