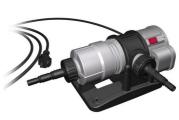

## JBL PROCRISTAL Compact UV-C 5 W

Compact UVC water clarif. 5W to combat water clouding

Suitable for: < 🖈 🏏 🛸

- Cristal-clear and healthy water: 5 W UV-C clarifier for the quick and efficient elimination of greenish and whitish clouding in freshwater and marine aquariums
- Space-saving assembly: connect to external filter. Inlet and outlet are positioned for practical use. Shortest installation length: 32 cm
- Germ-killing UVC radiation, reduces risk of infection, no change to the water values, no effect on cleansing bacteria in the filter
- TÜV tested, safety switch: automatically switches UV-C lamp off when device is opened. Sturdy, UV-resistant casing, 2-glass design
- Package content: complete UV-C device, 2 m cable, UV-C bulb 5 W, socket: G23, wall mount, screws, nozzle hose connections for 12 19 mm hoses. Guarantee: 2 years (+2 years upon registration of the product)

## Easy to install

Connect the water clarifier to the external filter or a separate water pump. Thanks to the 90° elbow included in the pack, any installation position is possible.