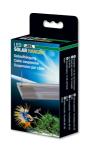

High-performance LED light for freshwater aquariums

Suitable for:

- Maximum light efficiency for beautiful aquatic plants: extremely high photosynthetically active radiation (PAR) of more than 220 µM/s/m2
- Plug & play: clip light in tube holder or set it up, connect cable, switch on or dim via remote control and select one of 3 light colours
- Evenly distributed warm white and cool white LEDs for a biotope-compatible light climate, 2 channels with 3 preset light colours: 2700 K (warm white), 4500 K (daylight white), 6400 K (cool white)
- You can extend the features by using your smartphone to include preset biotope-compatible or individual light controls and the JBL LED SOLAR EFFECT RGB light for special colour effects
- Contains: water-protected light (IP67), remote control, driver (receiver), power supply unit, con. cable, holding brackets for top assembly & end caps f. installation in tube sockets (T5&T8). Guarantee: 2 years (+2 years upon registration of product)

The special features of the new JBL LED SOLAR lights:

The JBL LED SOLAR lights are suitable as replacements for ALL fluorescent tube lengths. Along with the light itself, the standard JBL SOLAR NATUR includes a remote control unit for simple and professional operation. The IR remote control means several JBL LED SOLAR systems can be operated simultaneously, as the frequency of the IR receivers is identical. If you don't want this, simply move the receivers further away from each other. Then you'll be able to operate each LED unit individually with the same remote control.