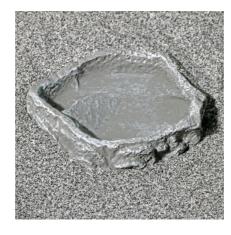

Feeding, drinking, bathing bowl for terrarium animals

Suitable for:

- Individual terrarium design: bowl in stone look for food, water or for bathing.
- Non-toxic: coloured resin does not emit any harmful substances, easy to clean and disinfect: dishwasher-proof to 65 °C
- Rescue ladder to prevent feeder animals from drowning, heavy-duty version to prevent it being accidentally knocked over
- ReptilBar the bowl for terrariums: available in various colours and sizes
- Package contents: feeding, drinking and bathing bowl for terrarium animals, ReptilBar

#### Product information

Function and decoration ReptilBar is for individual designs in terrariums. It offers both functionality and decoration. The bowl can be used as a feeding, drinking or bathing item.

Non-dangerous for dwellers JBL's ReptilBar is made of a non-toxic, through-dyed resin. It does not emit any harmful substances. The bowl has a heavy-duty, stable design to prevent accidental knocking over. The small "rescue ladder" prevents feeder animals, which sometimes end up in drinking bowls, from drowning. ReptilBar is available in various colours and sizes. The bowl is dishwasher-proof to 65 °C.