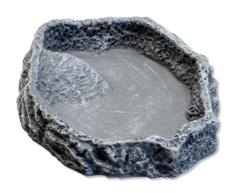

Feeding, drinking, bathing bowl for terrarium animals

Suitable for:

- Individual terrarium design: bowl in stone look for food, water or for bathing.
- Non-toxic: coloured resin does not emit any harmful substances, easy to clean and disinfect: dishwasher-proof to 65 °C
- Rescue ladder to prevent feeder animals from drowning, heavy-duty version to prevent it being accidentally knocked over
- ReptilBar the bowl for terrariums: available in various colours and sizes
- Package contents: feeding, drinking and bathing bowl for terrarium animals, ReptilBar

#### Product information

Function and decoration ReptilBar is for individual designs in terrariums. It offers both functionality and decoration. The bowl can be used as a feeding, drinking or bathing item.

Non-dangerous for dwellers JBL's ReptilBar is made of a non-toxic, through-dyed resin. It does not emit any harmful substances. The bowl has a heavy-duty, stable design to prevent accidental knocking over. The small "rescue ladder" prevents feeder animals, which sometimes end up in drinking bowls, from drowning. ReptilBar is available in various colours and sizes. The bowl is dishwasher-proof to 65 °C.