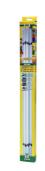

Special T5 terrarium fluoresc. tube for desert animals

- For all desert animals which are exposed to full sunlight in their natural habitat
- Light spectrum, adapted to the natural light conditions of diurnal desert animals
- High UV output: facilitates activity, appetite and species-specific reproductive behaviour with 63 % UV-A, ideal calcium metabolism thanks to 12 % UV-B
- Daily operation time 9-11 hours
- Colour rendering and full spectrum are guaranteed for 12 months. Includes reminder label for replacement

#### The right light for your terrarium

The terrarium light Solar Reptil Sun Ultra is especially well suited for desert animals (e.g. bearded dragons, spiny-tailed agamas) and animals, which are exposed to full sunlight in their natural habitat (e. g. turtles, chameleons).

Large UV output 63% UV-A promotes the activity, the appetite and the species-specific reproductive behaviour. The UV-B radiation of 12 % ensures an optimal calcium metabolism.