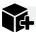

Large UV output 63% UV-A promotes the activity, the appetite and the species-specific reproductive behaviour. The UV-B radiation of 12 % ensures an optimal calcium metabolism.

5

| Electronic label / illun |                                           |                                            |
|--------------------------|-------------------------------------------|--------------------------------------------|
| Product name             | JBL SOLAR REPTIL SUN ULTRA 550<br>mm-24 W | JBL SOLAR REPTIL SUN ULTRA<br>1150 mm-54 W |
| Art. No.                 | 6159700                                   | 6159900                                    |
| Ambient temperature      | 22 °C                                     | 22 °C                                      |
| Start time               | 1 s                                       | 1 s                                        |
| Mercury                  | ✓                                         | ✓                                          |
| Tube length              | 549 mm                                    | 1149 mm                                    |
| Service life             | 20000 h                                   | 20000 h                                    |
| Lumen                    | 650 lm                                    | 1700 lm                                    |
| CRI value                | 90                                        | 90                                         |
| Dimmable                 | ✓                                         | ✓                                          |
| Switching cycles         | 10000                                     | 10000                                      |
| PAR value                | -                                         | -                                          |
| Energy efficiency class  | G                                         | G                                          |
| UV-A                     | 63                                        | 63                                         |
| UV-B                     | 12                                        | 12                                         |
| UV-C                     | -                                         | -                                          |
| Colour temperature       | 7400 K                                    | 7400 K                                     |
| Base designation         | Т5                                        | Т5                                         |
|                          | •                                         |                                            |
| Technical data           |                                           |                                            |
| Product name             | JBL SOLAR REPTIL SUN ULTRA 550<br>mm-24 W | JBL SOLAR REPTIL SUN ULTRA<br>1150 mm-54 W |
| Art. No.                 | 6159700                                   | 6159900                                    |
| Range in litres          | -                                         | -                                          |
| Range from - to          | -                                         | -                                          |
| Range in days            | -                                         | -                                          |
| Range tank length        | -                                         | -                                          |
| Output in watts          | -                                         | -                                          |
| Output per hour          | -                                         | -                                          |
| Output per day           | -                                         | -                                          |
| Height                   | -                                         | -                                          |
| Length                   | -                                         | -                                          |
| Width                    |                                           | -                                          |
| Diameter                 |                                           | -                                          |
| Voltage                  | -                                         | -                                          |
| For                      | -                                         | -                                          |
| T8 26mm (watt)           | -                                         | -                                          |
| T5 16mm (watt)           | -                                         | -                                          |
| Size                     | -                                         | -                                          |
| - · · · · · ·            |                                           |                                            |