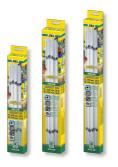

# Product details

| Article data             |                                           |                                            |
|--------------------------|-------------------------------------------|--------------------------------------------|
| Product name             | JBL SOLAR REPTIL SUN ULTRA 550<br>mm-24 W | JBL SOLAR REPTIL SUN ULTRA<br>1150 mm-54 W |
| Art. No.                 | 6159700                                   | 6159900                                    |
| EAN number               | 4014162615978                             | 4014162615992                              |
| EAN as barcode           |                                           |                                            |
| Performance              | 24 W                                      | 54 W                                       |
| Length                   | 550 mm                                    | 1150 mm                                    |
| Expiry months            | -                                         | -                                          |
| RRP incl. VAT            | 26,02 €                                   | 30,46 €                                    |
| Base price               | -                                         | -                                          |
| Nominal filling quantity | -                                         | -                                          |
| Base quantity            | 1                                         | 1                                          |
| Gross weight             | 145 g                                     | 265 g                                      |
| Net weight               | 55 g                                      | 110 g                                      |
| Weight change            | 1000                                      | 1000                                       |
|                          |                                           |                                            |
| Disposal                 |                                           |                                            |
|                          |                                           |                                            |

### Additional information for the specialist trade sector

| Article data         |                                           |                                            |
|----------------------|-------------------------------------------|--------------------------------------------|
| Product name         | JBL SOLAR REPTIL SUN ULTRA 550<br>mm-24 W | JBL SOLAR REPTIL SUN ULTRA<br>1150 mm-54 W |
| Art. No.             | 6159700                                   | 6159900                                    |
| VAT                  | 21%                                       | 21%                                        |
| Sales unit (SU)      | 4                                         | 4                                          |
| Volume packaging     | 1.11                                      | 21                                         |
| Dimensions (l/w/h)   | 37 mm/44 mm/673 mm                        | 37 mm/44 mm/1276 mm                        |
| Layer                | 52                                        | 528                                        |
| Pallet               | 624                                       | 528                                        |
| Category of products | 1                                         | 1                                          |
| Customs tariff       | 85393110                                  | 85393110                                   |
| Country of origin    | DE                                        | DE                                         |
| Type of packaging    | Faltschachtel/Karton                      |                                            |

| PU 1 data        |                                           |                                            |
|------------------|-------------------------------------------|--------------------------------------------|
| Product name     | JBL SOLAR REPTIL SUN ULTRA 550<br>mm-24 W | JBL SOLAR REPTIL SUN ULTRA<br>1150 mm-54 W |
| Art. No.         | 6159700                                   | 6159900                                    |
| PU 1 material    | cardboard gr                              | cardboard gr                               |
| PU 1 weight      | 129 g                                     | 223 g                                      |
| PU 1 lengh       | 82 mm                                     | 82 mm                                      |
| PU 1 width/depth | 69 mm                                     | 69 mm                                      |
| PU 1 height      | 690 mm                                    | 12850 mm                                   |