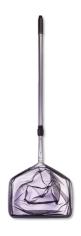

#### JBL Pond Net, long

Pond net with 190 cm telescopic handle

Suitable for:

- Catching pond fish gently: robust net with aluminium handle
- Telescopic handle expandable to 190 cm, with handle reinforcement
- To make catching fish easier: stable net fabric, particularly durable netting, reinforced handle for daily
- Available with fine-meshed white or coarse meshed black net
- Contents: 1 JBL pond net with telescopic handle, 190 cm length, 35 x 30 cm

### JBL Pond Net, long

# JBL Pond Net, long

| Food type        | - |
|------------------|---|
| Sub product type | - |
| Dosing           | - |

Date: 31.12.2023 Produced by: