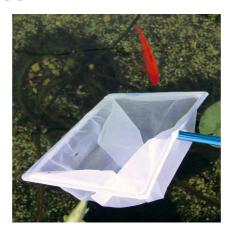

# Product information

TO MAKE CATCHING FISH EASIER With the JBL fish net you can catch the fish without causing stress or injury. The pond catch net has a telescopic aluminium handle and a robust net. Is also often used for removing leaves from the pond