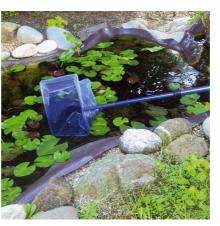

## JBL Pond Net, short

Pond net with 90 cm telescopic handle

- Catching pond fish gently: robust net with aluminium handle
- Telescopic handle expandable to 90 cm, with handle reinforcement
- To make catching fish easier: stable net fabric, particularly durable netting, reinforced handle for daily use

# JBL Pond Net, short

Product information

TO MAKE CATCHING FISH EASIER With the JBL fish net you can catch the fish without causing stress or injury. The pond catch net has a telescopic aluminium handle and a robust net. Is also often used for removing leaves from the pond water.