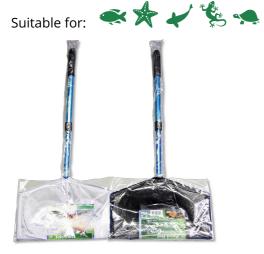

## JBL Pond Net, short

Pond net with 90 cm telescopic handle

- Catching pond fish gently: robust net with aluminium handle
- Telescopic handle expandable to 90 cm, with handle reinforcement
- To make catching fish easier: stable net fabric, particularly durable netting, reinforced handle for daily use

1

- Available with fine-meshed white or coarse meshed black net
- Contents: 1 JBL pond net with telescopic handle, 90 cm length, 30.5 x 20.5 cm

You can find a complete overview here: https://www.jbl.de/qr/28705 You may also be interested in

# JBL Pond Net, short

Product information

TO MAKE CATCHING FISH EASIER With the JBL fish net you can catch the fish without causing stress or injury. The pond catch net has a telescopic aluminium handle and a robust net. Is also often used for removing leaves from the pond water.