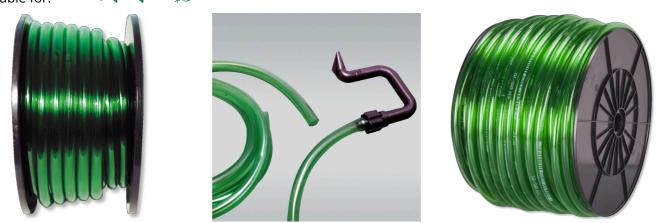

## JBL Aquarium tubing GREEN on reel

Green-transparent hose wound on a plastic reel

Suitable for: < 🖈 🖌 🎉 🦡

ACCESSORIES

ZUBEHOR ACCESSOIRES

- Multi-purpose hose for air supply (4/6 mm), water changes, filtering, UV-C etc.
- Green tinted, transparent hose, free of heavy metals
- Data printed on hose: dimensions and EAN barcode. Resistant to ozone, salt, acids, alkalis, grease and solvents (non-polar)
- Available as an air hose or water hose in several diameters (4/6, 9/12, 12/16, 16/22 mm)
- Contents: 1 plastic reel with rolled up (non-kinked) hose. Colour: transparent green.

## JBL Aquarium tubing GREEN on reel

Product information

Hoses for the aquarium The operation of an aquarium frequently requires the use of different hoses. JBL provides aquarium hoses in premium quality and in different sizes and colours.

Premium quality

The JBL water hose is free of heavy metals. It is made of high-quality material.

| Further information   |   |
|-----------------------|---|
| FAQ                   | ~ |
| Blog                  | ~ |
| Press                 | × |
| Laboratory/calculator | × |
| Worth reading         | ~ |
| Spare parts           | × |
| Video                 | × |
| GarantiePlus          | × |
| Instructions          | × |
| QR code               |   |