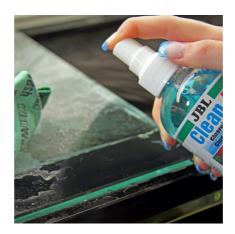

The JBL Clean A even dissolves most stubborn lime-scale on the outside of all aquarium panes.

Effortless cleaning Spray on pane and wipe it dry with a soft lint-free cloth. Repeat, if required. In case of lime deposits allow several minutes to soak in before wiping off the deposit. In case of lime scales over the water level in the aquarium spray directly on the cloth and wipe away the deposits.