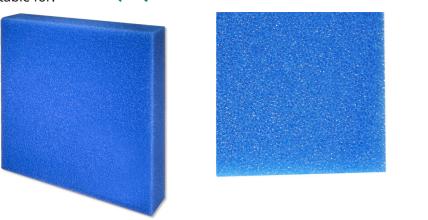

Coarse foam for filters to combat all kinds of water cloudiness

Suitable for: < 🖈 🖌 🛸

- Quick elimination of cloudiness in freshwater and saltwater aquariums and in ponds: reusable foam for the use in filter
- Easy to use: cut the foam to the size you need (suitable for all filters). Layer as filter stage for pre- and long-term filtering
- Crystal-clear water: filters off floating algae and all kinds of clouding. Provides very large surface for the settlement of cleansing bacteria
- No release of harmful substances water neutral fine foam with 10 ppi pore size
- Contents: 1 washable foam filter mat for aquariums (50x50 cm) for all types of filter; available in 2.5 cm, 5 cm and 10 cm thickness

Product details

| Article data             |                                          |                                           |                                            |
|--------------------------|------------------------------------------|-------------------------------------------|--------------------------------------------|
| Product name             | JBL Filter Foam blue coarse 50x50x2.5 cm | JBL Filter Foam blue coarse<br>50x50x5 cm | JBL Filter Foam blue coarse<br>50x50x10 cm |
| Art. No.                 | 6256500                                  | 6256000                                   | 6256600                                    |
| EAN number               | 4014162625656                            | 4014162286956                             | 4014162625663                              |
| EAN as barcode           |                                          |                                           |                                            |
| Height                   | 2,5 cm                                   | 5 cm                                      | 10 cm                                      |
| Size                     | 50x50 cm                                 | 50x50 cm                                  | 50x50 cm                                   |
| Expiry months            | -                                        | -                                         | -                                          |
| RRP incl. VAT            | 12,75€                                   | 26,57 €                                   | 43,77 €                                    |
| Base price               | -                                        | -                                         | -                                          |
| Nominal filling quantity | -                                        | -                                         | -                                          |
| Base quantity            | 1                                        | 1                                         | 1                                          |
| Gross weight             | 151 g                                    | 308 g                                     | 563 g                                      |
| Net weight               | 149 g                                    | 306 g                                     | 561 g                                      |
| Weight change            | 1000                                     | 1000                                      | 1000                                       |
| Disposal                 |                                          |                                           |                                            |
| Product name             | JBL Filter Foam blue coarse 50x50x2.5 cm | JBL Filter Foam blue coarse<br>50x50x5 cm | JBL Filter Foam blue coarse<br>50x50x10 cm |
| Art. No.                 | 6256500                                  | 6256000                                   | 6256600                                    |
| Green dot                | ✓                                        | <ul> <li>✓</li> </ul>                     | ✓                                          |
| Group electronic waste   | -                                        | -                                         | -                                          |
| Disposal weight          | -                                        | -                                         | -                                          |
| Battery type             | -                                        | -                                         | -                                          |
| Battery return           | -                                        | -                                         | -                                          |
| Battery rechargeable     | -                                        | -                                         | -                                          |
| Disposal weight battery  | -                                        | -                                         | -                                          |
| Non-returnable glass     | -                                        | -                                         | -                                          |
|                          |                                          |                                           |                                            |