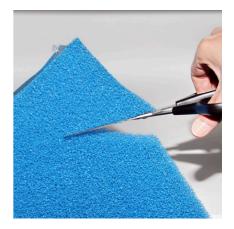

Coarse foam for filters to combat all kinds of water cloudiness

Suitable for: < 🖈 🖌 🛸

- Quick elimination of cloudiness in freshwater and saltwater aquariums and in ponds: reusable foam for the use in filter
- Easy to use: cut the foam to the size you need (suitable for all filters). Layer as filter stage for pre- and long-term filtering
- Crystal-clear water: filters off floating algae and all kinds of clouding. Provides very large surface for the settlement of cleansing bacteria
- No release of harmful substances water neutral fine foam with 10 ppi pore size
- Contents: 1 washable foam filter mat for aquariums (50x50 cm) for all types of filter; available in 2.5 cm, 5 cm and 10 cm thickness

#### Easy to use

Cut foam about 1-2 mm larger than the relevant cross section of the filter and put it into the filter as the last filter stage. Avoid gaps between the inner wall and filter. Coarse-pored foam as long-term filter material.