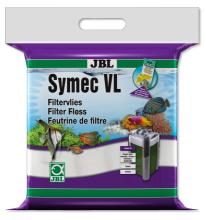

### Filter wool fleece to remove water cloudiness

- Fast removal of all types of cloudiness in freshwater and marine aquariums: quality filter wool fleece for aquarium filters
- Easy to use: individual cut of the 3 cm thick fleece mat. Inlay as last filter stage
- Crystal-clear water: filters off all types of cloudiness and particles. Although rinsing is possible we recommend exchanging it instead
- No release of pollutants water-neutral synthetic fibre
- Contents: 1 pack of filter wool fleece for aquarium filters

# JBL Symec VL Product details

| Article data             |                           |
|--------------------------|---------------------------|
| Product name             | JBL Symec VL Filter floss |
| Art. No.                 | 6231000                   |
| EAN number               | 4014162623102             |
| EAN as barcode           |                           |
| Length                   | 25 cm                     |
| Width                    | 80 cm                     |
| Expiry months            | -                         |
| RRP incl. VAT            | 9,58 €                    |
| Base price               | -                         |
| Nominal filling quantity | -                         |
| Base quantity            | 1                         |
| Gross weight             | 68 g                      |
| Net weight               | 56 g                      |
| Weight change            | 1000                      |
|                          |                           |