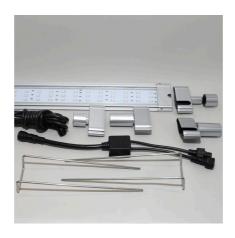

LED effect light as supplement to JBL LED SOLAR NATUR

Suitable for:

- Special light with RGB LEDs to create colour effects, ideal as replacement for the second coloured fluorescent tube (T5 or T8)
- Just connect to the enclosed cable switch of the existing JBL LED SOLAR NATUR and adjust using its remote control.
- Enables more dramatic simulations of sunrise and sunset colours, as well as weather situations, such as lightning storms or rainy season.
- The integrated RGB LEDs can create red, green and blue, and all mixed colours, using the JBL LED SOLAR NATUR remote control. Dimmable in 7 steps. Further effects can be achieved using the JBL LED SOLAR CONTROL app on a mobile phone
- Contains: LED effect light, waterproof (IP67), cable switch, holding brackets for top assembly and end caps for the installation in tube sockets (T5 & T8). Guarantee: 2 years (+2 years upon registration of the product)

#### Product information

If you want to ADD special light effects to your already existing light, such as coloured light, red sunrise and sunset, blue deep water or lightning storms, you'll need a second light, the so-called JBL SOLAR EFFECT. You can connect this LED light to your main light (JBL LED SOLAR NATUR) with the cable switch supplied. With the remote control unit delivered with the JBL LED SOLAR NATUR, you can now activate the individual colour channels (Red/Green/Blue). To adjust the effects (biotopes, lightning storms, clouds, rain etc.) you'll need a special control unit (JBL LED SOLAR CONTROL), which you can then operate precisely and easily with your mobile phone operate precisely and easily with your mobile phone.

It contains one light in your selected length with a 2.5 m cable. This light does not need its own power supply or infrared receiver. You simply connect it to your JBL LED SOLAR NATUR with the cable switch