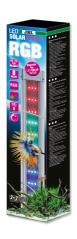

LED effect light as supplement to JBL LED SOLAR NATUR

Suitable for:

- Special light with RGB LEDs to create colour effects, ideal as replacement for the second coloured fluorescent tube (T5 or T8)
- Just connect to the enclosed cable switch of the existing JBL LED SOLAR NATUR and adjust using its remote control.
- Enables more dramatic simulations of sunrise and sunset colours, as well as weather situations, such as lightning storms or rainy season.
- The integrated RGB LEDs can create red, green and blue, and all mixed colours, using the JBL LED SOLAR NATUR remote control. Dimmable in 7 steps. Further effects can be achieved using the JBL LED SOLAR CONTROL app on a mobile phone
- Contains: LED effect light, waterproof (IP67), cable switch, holding brackets for top assembly and end caps for the installation in tube sockets (T5 & T8). Guarantee: 2 years (+2 years upon registration of the product)

#### Product information

If you want to ADD special light effects to your already existing light, such as coloured light, red sunrise and sunset, blue deep water or lightning storms, you'll need a second light, the so-called JBL SOLAR EFFECT. You can connect this LED light to your main light (JBL LED SOLAR NATUR) with the cable switch supplied. With the remote control unit delivered with the JBL LED SOLAR NATUR, you can now activate the individual colour channels (Red/Green/Blue). To adjust the effects (biotopes, lightning storms, clouds, rain etc.) you'll need a special control unit (JBL LED SOLAR CONTROL), which you can then operate precisely and easily with your mobile phone operate precisely and easily with your mobile phone.

If you are already operating the JBL LED SOLAR NATUR with a JBL LED SOLAR CONTROL, you will get an even more natural light effect by connecting the JBL LED SOLAR EFFECT. Here sunrises and sunsets will be underlaid with the appropriate red tones, lightning storms will be more colourful and even the biotope light conditions can be reproduced in more detail.