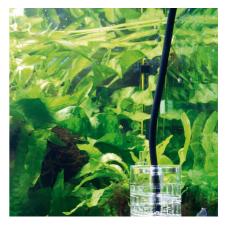

Install the hose connections so that they are as short as possible. The shorter the CO2-carrying hoses, the faster the whole system will react when you increase or decrease the pressure at the fine needle valve. But even with short hoses your settings will always have a delayed reaction. So don't wildly turn the fine needle valve of the pressure reducer: adjust it slightly and wait a little before the number of bubbles in the bubble counter (JBL PROFLORA COUNTSAFE) changes.