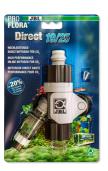

Water backflow stop for CO2 systems

- Special water backflow stop for aquarium accessories
- Accessory for CO2 systems, pH control devices and solenoid valves
- Easy to install: integrate the backflow stop between diffuser and CO2 system with the arrow in the direction to the aquarium
- For CO2 hoses with Ø 4/6 mm
- Package contents: water backflow stop for CO2 systems, ProFlora SafeStop

The special water backflow stop ensures best protection for CO2 systems, pH controllers and solenoid valves. The installation in carried out by integrating the check valve with the arrow in direction to the aquarium (between diffuser and CO2 system).