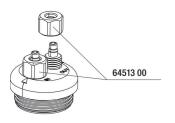

cial water backflow stop for aquarium accessories
- Accessory for CO2 systems, pH control devices and solenoid valves
- Easy to install: integrate the backflow stop between diffuser and CO2 system with the arrow in the direction to the aquarium
- For CO2 hoses with Ø 4/6 mm
- Package contents: water backflow stop for CO2 systems, ProFlora SafeStop



You may also be interested in

You can find a complete overview here: https://www.jbl.de/qr/64468





JBL PROFLORA Direct High performance direct diffuser for CO2



JBL PROFLORA Taifun CO2 high-performance diffuser



JBL PROFLORA Taifun P Mini CO2 diffuser for nano freshwater aquariums











**JBL PROFLORA T3**Special hose for CO2 systems in aquariums



Country: Lithuania

Language: English





# JBL PROFLORA SafeStop Spare parts





JBL Cap Nut Air/CO<sub>2</sub> hose









#### Product information

Nutrition for aquarium plants Plants provide the aquarium with vital oxygen for the aquarium dwellers, prevent algae growth, remove pollutants, provide hiding places and reduce pathogens. Plant fertiliser systems supply the plants with the main nutrient CO2 through the water. This way the plants can absorb all the required nutrients they need over the leaves.

The special water backflow stop ensures best protection for CO2 systems, pH controllers and solenoid valves. The installation in carried out by integrating the check valve with the arrow in direction to the aquarium (between diffuser and CO2 system).

| Further information   |          |
|-----------------------|----------|
| FAQ                   | ~        |
|