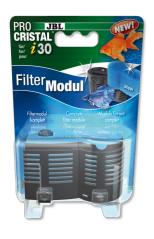

## JBL PROCRISTAL i30 FilterModul

Filter module for ProCristal i30

- Clean water, healthy fish: filter module for the extension of the ProCristal i 30
- Easy to install: attach to the underside of the ProCristal i 30.
- Ready for use, incl. filter foam.
- Extension of the filter by about 3 cm to 15.9 cm.
- Package contents: filter module for ProCristal i30, ProCristal i30 FilterModul

Higher filter performance

By adding one further filter module to the filter ProCristal you can increase the filter performance and prolong the service life. The module comes ready for use. Depending on the height of the aquarium the filter can be extended by up to 3 modules.