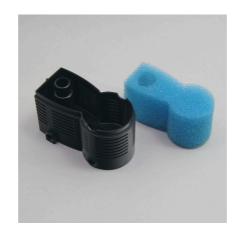

## JBL PROCRISTAL i30 FilterModul

Filter module for ProCristal i30

- Clean water, healthy fish: filter module for the extension of the ProCristal i 30
- Easy to install: attach to the underside of the ProCristal i 30.
- Ready for use, incl. filter foam.
- Extension of the filter by about 3 cm to 15.9 cm.
- Package contents: filter module for ProCristal i30, ProCristal i30 FilterModul

Higher filter performance

By adding one further filter module to the filter ProCristal you can increase the filter performance and prolong the service life. The module comes ready for use. Depending on the height of the aquarium the filter can be extended by up to 3 modules.