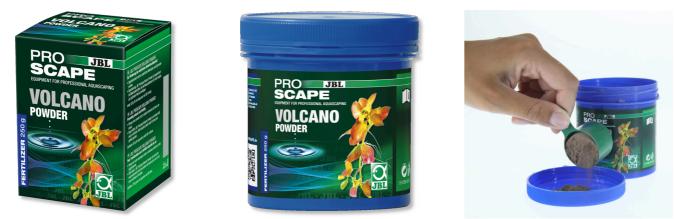

Long-term soil supplement for plant aquariums

Suitable for:

CARE

PFLEGE **ENTRETIEN** 

- Long-term mineral supply for plant roots: volcanic primary rock powder for aquascaping aquariums
- Use: 250 g/200 l aquarium. Simply sprinkle the rock powder on the bottom pane or on the bottom layer of the substrate and cover with the top layer of substrate
- Long-term fertiliser: primary rock powder rich in natural minerals and trace elements, which remains effective as plant fertiliser for about 12 months
- Depot effect: enriched with macro nutrients for ideal, long-term growth of aquatic plants
- Use: 250 g volcanic rock powder, sufficient for a 200 l aquarium (approx. 100x40 floor area)

Aquascapers swear by the addition of volcanic rock powder before they cover it with soil. This way perfect long-term plant growth is ensured. Volcanic rock is known for its high content of valuable minerals and trace elements. Therefore an extremely rich flora develops on volcanic islands like Hawaii or Tenerife.

## Product details

| Article data             |                                      |
|--------------------------|--------------------------------------|
| Product name             | JBL PROSCAPE VOLCANO<br>POWDER 250 g |
| Art. No.                 | 6708800                              |
| EAN number               | 4014162670885                        |
| EAN as barcode           |                                      |
| Content                  | 250 g                                |
| -                        | -                                    |
| Expiry months            | -                                    |
| RRP incl. VAT            | 20,84 €                              |
| Base price               | 83.36 €                              |
| Nominal filling quantity | 250 g                                |
| Base quantity            | 1 kg                                 |
| Gross weight             | 310 g                                |
| Net weight               | 250 g                                |
| Weight change            | 1000                                 |