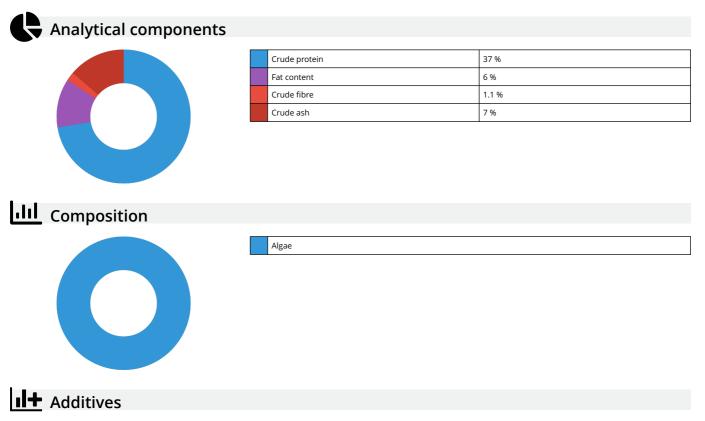

| Vitamins, provitamins and other chemically defined substances having a similar effect (per 1000 g) |             |  |
|----------------------------------------------------------------------------------------------------|-------------|--|
| Vitamin A                                                                                          | 10000 I. E. |  |
| Vitamin B <sub>1</sub>                                                                             | 40 mg       |  |
| Vitamin B <sub>2</sub>                                                                             | 100 mg      |  |
| Vitamin B <sub>6</sub>                                                                             | 40 mg       |  |
| Vitamin C(stable)                                                                                  | 600 mg      |  |
| Vitamin D <sub>3</sub>                                                                             | 900 I. E.   |  |
| Vitamin E                                                                                          | 35 mg       |  |
| Biotin                                                                                             | 500 mcg     |  |
| K <sub>3</sub>                                                                                     | 10 mg       |  |
| Folic acid                                                                                         | 2 mg        |  |
| Nicotine amide                                                                                     | 400 mg      |  |
| Vitamin B <sub>12</sub>                                                                            | 500 mcg     |  |
| Ca-pantothenate                                                                                    | 400 mg      |  |
| Cholinchloride                                                                                     | 400 mg      |  |