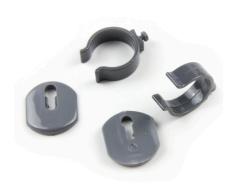

#### Holder for fluorescent tubes

- Plastic holders to attach fluorescent tubes to the reflectors. For the optimal illumination of the aquarium/terrarium
- Easy assembly: fix clip through the hole at lower reflector panel, click clip holder at the upper panel to the clip. Fix it by sliding. Optimal clip attachment makes changing the clip easy
- Clip made of UV-resistant plastic
- Not suitable for fluorescent tubes switched in tandem
- Package contents: clip holders for fluorescent tubes (2 pcs.), Clip Set Solar Reflect

Holders to attach fluorescent tubes to the reflectors

Attach clip to the lower reflector panel, click clip holder at the upper panel to the clip. Not suitable for fluorescent tubes switched in tandem.

| Further information   |          |
|-----------------------|----------|
| FAQ                   | <b>✓</b> |
| Blog                  | ~        |
| Press                 | ×        |
| Laboratory/calculator | ×        |
| Worth reading         | ~        |
| Spare parts           | ×        |
| Video                 | ×        |
| GarantiePlus          | ×        |
| Instructions          | ×        |
| QR code               |          |