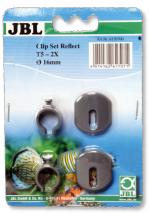

## JBL SOLAR REFLECT Clip Set

#### Holder for fluorescent tubes

- Plastic holders to attach fluorescent tubes to the reflectors. For the optimal illumination of the aquarium/terrarium
- Easy assembly: fix clip through the hole at lower reflector panel, click clip holder at the upper panel to the clip. Fix it by sliding. Optimal clip attachment makes changing the clip easy
- Clip made of UV-resistant plastic
- Not suitable for fluorescent tubes switched in tandem
- Package contents: clip holders for fluorescent tubes (2 pcs.), Clip Set Solar Reflect