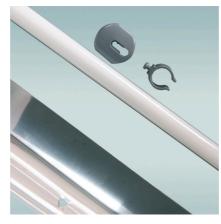

#### Holder for fluorescent tubes

- Plastic holders to attach fluorescent tubes to the reflectors. For the optimal illumination of the aquarium/terrarium
- Easy assembly: fix clip through the hole at lower reflector panel, click clip holder at the upper panel to the clip. Fix it by sliding. Optimal clip attachment makes changing the clip easy
- Clip made of UV-resistant plastic
- Not suitable for fluorescent tubes switched in tandem
- Package contents: clip holders for fluorescent tubes (2 pcs.), Clip Set Solar Reflect

Holders to attach fluorescent tubes to the reflectors

Attach clip to the lower reflector panel, click clip holder at the upper panel to the clip. Not suitable for fluorescent tubes switched in tandem.

| Further information   |          |
|-----------------------|----------|
| FAQ                   | <b>✓</b> |
| Blog                  | ~        |
| Press                 | ×        |
| Laboratory/calculator | ×        |
| Worth reading         | ~        |
| Spare parts           | ×        |
| Video                 | ×        |
| GarantiePlus          | ×        |
| Instructions          | ×        |
| QR code               |          |