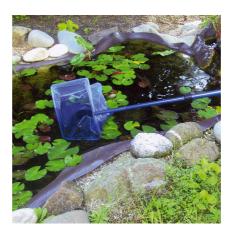

### JBL Pond Net, short

Pond net with 90 cm telescopic handle

Suitable for:

- Catching pond fish gently: robust net with aluminium handle
- Telescopic handle expandable to 90 cm, with handle reinforcement
- To make catching fish easier: stable net fabric, particularly durable netting, reinforced handle for daily
- Available with fine-meshed white or coarse meshed black net
- Contents: 1 JBL pond net with telescopic handle, 90 cm length, 30.5 x 20.5 cm

## Product information

TO MAKE CATCHING FISH EASIER With the JBL fish net you can catch the fish without causing stress or injury. The pond catch net has a telescopic aluminium handle and a robust net. Is also often used for removing leaves from the pond