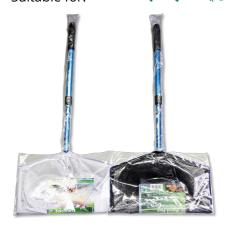

### JBL Pond Net, short

Pond net with 90 cm telescopic handle

Suitable for:

- Catching pond fish gently: robust net with aluminium handle
- Telescopic handle expandable to 90 cm, with handle reinforcement
- To make catching fish easier: stable net fabric, particularly durable netting, reinforced handle for daily
- Available with fine-meshed white or coarse meshed black net
- Contents: 1 JBL pond net with telescopic handle, 90 cm length, 30.5 x 20.5 cm

## JBL Pond Net, short

## Product information

TO MAKE CATCHING FISH EASIER With the JBL fish net you can catch the fish without causing stress or injury. The pond catch net has a telescopic aluminium handle and a robust net. Is also often used for removing leaves from the pond