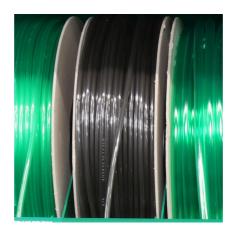

### Product information

Hoses for the aquarium The operation of an aquarium frequently requires the use of different hoses. JBL provides aquarium hoses in premium quality and in different sizes and colours

Premium quality:

The JBL air and water hoses are free of heavy metals. They are made of high-quality material and come with a card for hanging up or on an environmentally friendly cardboard reel (for retailers and breeders)