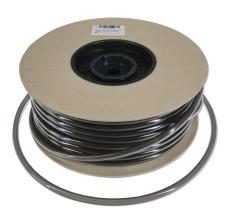

Grey-transparent hose wound on a cardboard reel

- Multi-purpose hose for air supply (4/6 mm), water changes, filtering, UV-C water clarifiers etc.
- Grey tinted to prevent algae growth inside the hose, free of heavy metals
- Data printed on hose: dimensions and EAN barcode. Resistant to ozone, salt, acids, alkalis, grease and solvents (non-polar)
- Available as an air hose or water hose in several diameters (4/6, 9/12, 12/16, 16/22 mm)
- Package contents: one environmentally friendly cardboard reel with rolled up (unkinked) hose in the colour grey-transparent

Premium quality:

The JBL air and water hoses are free of heavy metals. They are made of high-quality material and come with a card for hanging up or on an environmentally friendly cardboard reel (for retailers and breeders)

Most plastics are permeable to the gas CO2. For this reason dedicated CO2-resistant hoses are available for CO2 systems, e.g. JBL PROFLORA CO2 TAIFUN TUBE in black or transparent

Environmentally friendly: Instead of plastic spools, we now use a cardboard core which can be disposed of as 100% paper waste or reused!