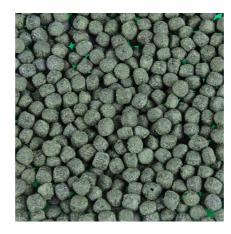

Date: 31.12.2023 Produced by:

| Features             |                                                                      |                                                                      |
|----------------------|----------------------------------------------------------------------|----------------------------------------------------------------------|
| Food type            | floating pearls                                                      | floating pearls                                                      |
| Colour               | brown                                                                | brown                                                                |
| Dosage               | Feed 1 – 2 times a day, as much as can be eaten within a few minutes | Feed 1 – 2 times a day, as much as can be eaten within a few minutes |
| Transport conditions | -                                                                    | -                                                                    |

# • Analytical components

| Crude protein | 46 % |
|---------------|------|
| Fat content   | 10 % |
| Crude fibre   | 2 %  |
| Crude ash     | 10 % |

## Composition

| rice meal     |
|---------------|
| salmon meal   |
| soy bean meal |
| wheat germs   |
| shrimp meal   |
| wheat gluten  |
| spirulina     |
| octopus meal  |
| fish oil      |
| yeast extract |
| seaweed meal  |
| minerals      |
| green meal    |
| lysine        |
| methionine    |