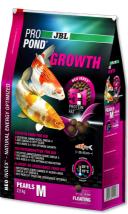

Growth food for medium-sized koi

Suitable for:

- Complete food with the right protein/fat ratio 5:1 in accordance with the NEO index which takes temperature, function, animal size and age into account
- With salmon, shrimp, spirulina, fish oil for optimal growth (at 15-25 °C water temperature)
- Food size M (6 mm) for fish from 35-55 cm
- Floating pearls with 46 % protein, 10 % fat, 2 % crude fibre and 10 % crude ash
- Food pearls for growth in resealable bag (air, water and lightproof) for the preservation of quality

# Product details

| Article data             |                             |                             |
|--------------------------|-----------------------------|-----------------------------|
| Product name             | JBL PROPOND GROWTH M 2.5 kg | JBL PROPOND GROWTH M 5.0 kg |
| Art. No.                 | 4129700                     | 4129800                     |
| EAN number               | 4014162412973               | 4014162412980               |
| EAN as barcode           |                             |                             |
| Weight                   | 2,5 kg                      | 5,0 kg                      |
| Size                     | 61                          | 12                          |
| Expiry months            | 36                          | 36                          |
| RRP incl. VAT            | 66,32 €                     | 105,20 €                    |
| Base price               | 26.53 €                     | 21.04€                      |
| Nominal filling quantity | 2.5 kg                      | 5 kg                        |
| Base quantity            | 1 kg                        | 1 kg                        |
| Gross weight             | 2554 g                      | 5079 g                      |
| Net weight               | 2500 g                      | 5000 g                      |
| Weight change            | -                           | -                           |