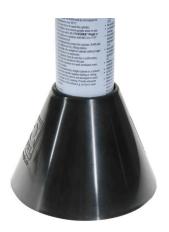

## JBL PROFLORA stand CO2 storage cylinder 500 g

Stand for cylinders of CO2 fertiliser systems

- Stand for a steady support of CO2 cylinders for aquariums
- Easy installation without drilling
- For cylinders with a diameter of 60 mm
- Operate CO2 cylinder in an upright position, danger in a horizontal position: uncontrolled outflow of liquid CO2
- Package content: 1 stand, made of sturdy plastic for all CO2 cylinders with 60 mm diameter

Easy to install The JBL stand ensures that CO2 cylinders of fertiliser systems are positioned stably. It can easily be installed without drilling. The stand is suitable for cylinders with a diameter of 60 mm.