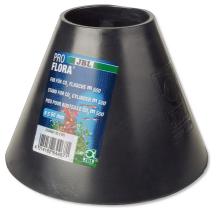

## JBL PROFLORA stand CO2 storage cylinder 500 g

Stand for cylinders of CO2 fertiliser systems

- Stand for a steady support of CO2 cylinders for aquariums
- Easy installation without drilling
- For cylinders with a diameter of 60 mm
- Operate CO2 cylinder in an upright position, danger in a horizontal position: uncontrolled outflow of liquid CO2
- Package content: 1 stand, made of sturdy plastic for all CO2 cylinders with 60 mm diameter

Easy to install The JBL stand ensures that CO2 cylinders of fertiliser systems are positioned stably. It can easily be installed without drilling. The stand is suitable for cylinders with a diameter of 60 mm.