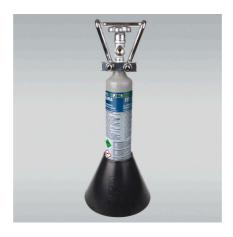

Important: Unlike diving cylinders CO2 cylinders must be operated in an upright position since CO2 gas becomes liquid under pressure. Only by positioning the cylinders upright can you prevent the liquid CO2 from reaching the valve. That's why JBL's CO2 cylinders have either a "built-in" stand or a separately available stand to position the bottle on.

Easy to install The JBL stand ensures that CO2 cylinders of fertiliser systems are positioned stably. It can easily be installed without drilling. The stand is suitable for cylinders with a diameter of 60 mm.