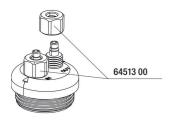

# JBL PROFLORA SafeStop Spare parts

JBL Cap Nut Air/CO<sub>2</sub> hose

Country: Lebanon

Language: English