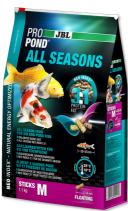

All-season food for koi and pond fish

Suitable for:

- Complete food with the right protein/fat ratio 3:1 in accordance with the NEO index which takes temperature, function, animal size and age into account
- With wheat, salmon, spinach and spirulina for vigorous and healthy pond fish (at 10-25 °C water temperature)
- Food size M (14 mm) for fish 35-55 cm.
- Floating sticks with 24 % protein, 7 % fat, 4 % crude fibre and 8 % crude ash
- Food sticks in resealable bag (air, water and lightproof) for the preservation of quality