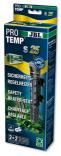

Easy to install

Connection of JBL CoolControl with 5/2 mm plug to the cooling fan and sensor.

Cooling by evaporation The JBL CoolControl controls cooling fans (e.g. JBL Cooler – all sizes). The fan makes the warm water evaporate at the water surface and thus generates cold. Comparable to evaporation cooling of a wet body part which is exposed to the wind.