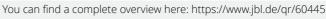

Easy to install

Connection of JBL CoolControl with 5/2 mm plug to the cooling fan and sensor.

Cooling by evaporation The JBL CoolControl controls cooling fans (e.g. JBL Cooler – all sizes). The fan makes the warm water evaporate at the water surface and thus generates cold. Comparable to evaporation cooling of a wet body part which is exposed to the wind.