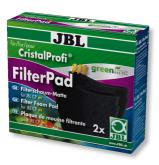

You may also be interested in

You can find a complete overview here: https://www.jbl.de/qr/60966

JBL CP m greenline FilterPad

Spare sponge for CristalProfi m internal filter

JBL CP m greenline FilterPad module

Spare filter foam for Cristal Profi m module

Date: 31.12.2023 Produced by:

Country: Lebanon Language: English