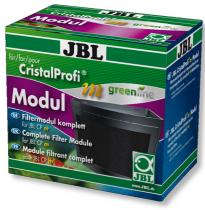

Filter module to extend CristalProfi m

- To extend the CristalProfi m internal filter: complete filter module
- Easy to install: mount at the bottom of the internal filter.
- Same shape as CP m internal filter.
- Height 12 cm.
- Package contents: to extend the CristalProfi m internal filter, CristalProfi m greenline module