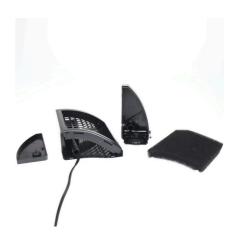

Filter module to extend CristalProfi m

- To extend the CristalProfi m internal filter: complete filter module
- Easy to install: mount at the bottom of the internal filter.
- Same shape as CP m internal filter.
- Height 12 cm.
- Package contents: to extend the CristalProfi m internal filter, CristalProfi m greenline module