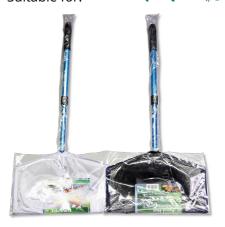

### JBL Pond Net, short

Pond net with 90 cm telescopic handle

Suitable for:

- Catching pond fish gently: robust net with aluminium handle
- Telescopic handle expandable to 90 cm, with handle reinforcement
- To make catching fish easier: stable net fabric, particularly durable netting, reinforced handle for daily
- Available with fine-meshed white or coarse meshed black net
- Contents: 1 JBL pond net with telescopic handle, 90 cm length, 30.5 x 20.5 cm

## Product information

TO MAKE CATCHING FISH EASIER With the JBL fish net you can catch the fish without causing stress or injury. The pond catch net has a telescopic aluminium handle and a robust net. Is also often used for removing leaves from the pond