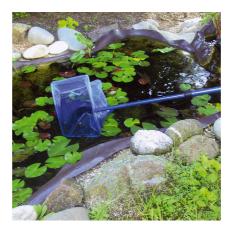

### JBL Pond Net, short

Pond net with 90 cm telescopic handle

Suitable for:

- Catching pond fish gently: robust net with aluminium handle
- Telescopic handle expandable to 90 cm, with handle reinforcement
- To make catching fish easier: stable net fabric, particularly durable netting, reinforced handle for daily
- Available with fine-meshed white or coarse meshed black net
- Contents: 1 JBL pond net with telescopic handle, 90 cm length, 30.5 x 20.5 cm

## Product information

TO MAKE CATCHING FISH EASIER With the JBL fish net you can catch the fish without causing stress or injury. The pond catch net has a telescopic aluminium handle and a robust net. Is also often used for removing leaves from the pond