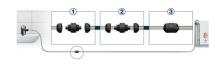

Easy installation

Just connect the water jet pump with the water tap. Connect the long hose with the ball joint to the water jet pump. Connect the other end of the long hose with the loosely enclosed hose stopcock and the short hose piece at the gravel cleaner. Hang the gravel cleaner into the water. Open the stopcock at the water jet pump and the stopcock of the hose. Fully open the water tap. The water flowing by sucks in the aquarium water. Clean the aquarium bottom with the gravel cleaner during the spinoning into the stopcock of the water is the water in the stop of the stop o procedure. To refill the aquarium close the stopcock at the water jet pump and let fresh water run into the aguarium.