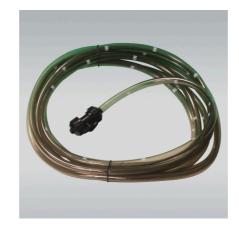

## JBL Aqua In Out Extension

Extension hose for water changing kit Aqua In-Out

Suitable for:

- No dragging of buckets, no suction by mouth: water changing kit for aquariums to connect to the water tap with water jet pump and gravel cleaner
- Easy to install: completely ready for connection with 2 thread adapters for 22 x 1 and 24 x 1 internal thread or without adapter for ¾ inch hose thread
- Extension hose length: 8 m, diameter: 12/16 mm.
- Safe: includes hose connection with screw clamp connection
- Package contents: 1 extension hose for Aqua In Out, length: 8 m, Ø 12/16

Convenient operation

Use the screw clamp connection to connect the extension hose to the hose already in use. Connect the gravel cleaner and use it in the usual way.

| Further information   |          |
|-----------------------|----------|
| FAQ                   | ~        |
| Blog                  | <b>~</b> |
| Press                 | ~        |
| Laboratory/calculator | ×        |
| Worth reading         | ~        |
| Spare parts           | ×        |
| Video                 | <b>~</b> |
| GarantiePlus          | ×        |
| Instructions          | ~        |
| QR code               |          |