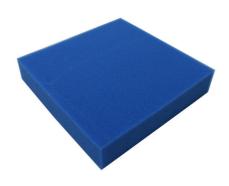

Fine foam for filters to combat all kinds of water cloudiness

Suitable for:

- Quick elimination of all kinds of cloudiness in freshwater and marine water aquariums and in pond water: reusable foam for use in the filter
- Easy to use: cut the foam to the size you need (suitable for all filters). Layer as filter stage for pre- and long-term filtering
- Crystal-clear water: filters off floating algae and cloudiness. Offers a large surface for the settling of cleansing bacteria
- No release of harmful substances water neutral fine foam with 30 ppi pore size
- Contents: 1 washable foam filter mat for aquariums (50x50 cm) for all types of filter; available in 2.5 cm, 5 cm and 10 cm thickness

# Product details

| Article data             |                                        |                                      |                                       |
|--------------------------|----------------------------------------|--------------------------------------|---------------------------------------|
| Product name             | JBL Filter Foam blue fine 50x50x2.5 cm | JBL Filter Foam blue fine 50x50x5 cm | JBL Filter Foam blue fine 50x50x10 cm |
| Art. No.                 | 6256200                                | 6256100                              | 6256300                               |
| EAN number               | 4014162625625                          | 4014162286963                        | 4014162625632                         |
| EAN as barcode           |                                        |                                      |                                       |
| Height                   | 2,5 cm                                 | 5 cm                                 | 10 cm                                 |
| Size                     | 50x50 cm                               | 50x50 cm                             | 50x50 cm                              |
| Expiry months            | -                                      | -                                    | -                                     |
| RRP incl. VAT            | 12,59 €                                | 26,12 €                              | 42,98 €                               |
| Base price               | -                                      | -                                    | -                                     |
| Nominal filling quantity | -                                      | -                                    | -                                     |
| Base quantity            | 1                                      | 1                                    | 1                                     |
| Gross weight             | 157 g                                  | 327 g                                | 574 g                                 |
| Net weight               | 155 g                                  | 325 g                                | 572 g                                 |
| Weight change            | 1000                                   | 1000                                 | 1000                                  |

| Technical data                |                                        |                                      |                                       |
|-------------------------------|----------------------------------------|--------------------------------------|---------------------------------------|
| Product name                  | JBL Filter Foam blue fine 50x50x2.5 cm | JBL Filter Foam blue fine 50x50x5 cm | JBL Filter Foam blue fine 50x50x10 cm |
| Art. No.                      | 6256200                                | 6256100                              | 6256300                               |
| Range in litres               | -                                      | -                                    | -                                     |
| Range from - to               | -                                      | -                                    | -                                     |
| Range in days                 | -                                      | -                                    | -                                     |
| Range tank length             | -                                      | -                                    | -                                     |
| Output in watts               | -                                      | -                                    | -                                     |
| Output per hour               | -                                      | -                                    | -                                     |
| Output per day                | -                                      | -                                    | -                                     |
| Height                        | 25 mm                                  | 50 mm                                | 100 mm                                |
| Length                        | 500 mm                                 | 500 mm                               | 500 mm                                |
| Width                         | 500 mm                                 | 500 mm                               | 500 mm                                |
| Diameter                      | -                                      | -                                    | -                                     |
| Voltage                       | -                                      | -                                    | -                                     |
| For                           | -                                      | -                                    | -                                     |
| T8 26mm (watt)                | -                                      | -                                    | -                                     |
| T5 16mm (watt)                | -                                      | -                                    | -                                     |
| Size                          | -                                      | -                                    | -                                     |
| Content for                   | -                                      | -                                    | -                                     |
| Filter container volume       | -                                      | -                                    | -                                     |
| Volume filter media           | -                                      | -                                    | -                                     |
| Hose connections pressure/out | -                                      | -                                    | -                                     |
| Hose connections suction/in   | -                                      | -                                    | -                                     |