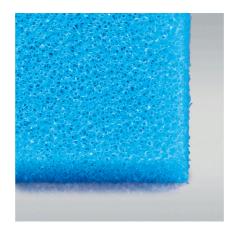

Fine foam for filters to combat all kinds of water cloudiness

Suitable for:

- Quick elimination of all kinds of cloudiness in freshwater and marine water aquariums and in pond water: reusable foam for use in the filter
- Easy to use: cut the foam to the size you need (suitable for all filters). Layer as filter stage for pre- and long-term filtering
- Crystal-clear water: filters off floating algae and cloudiness. Offers a large surface for the settling of cleansing bacteria
- No release of harmful substances water neutral fine foam with 30 ppi pore size
- Contents: 1 washable foam filter mat for aquariums (50x50 cm) for all types of filter; available in 2.5 cm, 5 cm and 10 cm thickness

Fine filtering

The fine material filters even the smallest particles (1/1000 mm upwards) out of the water. This removes floating algae and very fine turbidity from the water almost immediately.

Absolutely safe

No release of pollutants into the water thanks to neutral foam. Open-pored through dedicated high-pressure treatment.

Quality of foam:

Foams used in aquaristics with live animals must always be subjected to a pollutant test, as most plastics release problematic plasticisers into the water. All the plastics used by JBL have passed this test and do NOT release any harmful substances into the water.