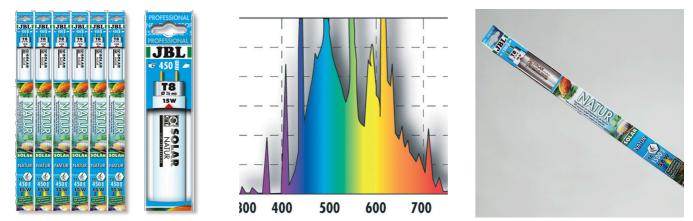

T8 daylight tube for freshwater aquariums

Suitable for: 🔍 🛸

- Fluorescent tube Solar for fish and plants from sun-drenched waters, e.g. Lake Malawi and Lake Tanganyika
- Easy to install: insert fluorescent T8 tube socket into the fixture and turn until the tube locks into place
- Very bright, cold-white light with 9000 K as in sun-drenched waters. Perfect for fish and plants
- Excellent illumination from high lumen output. Scientifically tested by IFM Geomar: full spectrum similar to sunlight
- Colour rendering and full spectrum are guaranteed for 12 months. Includes reminder label for replacement

#### Nature as a model

With its light colour and its spectral distribution of the light the tube meets with 9000 K the needs of the plants. It supports their growth and their photosynthetic performance. The light, equivalent to sunlight, inhibits the growth of algae. The light with the colouring render index 1 A means plants and fish present themselves in their natural beauty.

#### The full daylight spectrum

JBL full-spectrum tubes create light conditions modelled on nature and reproduce a balanced natural lighting. Tested by the IFM-Geomar Leibnitz-Institut für Meereswissenschaften and rated as very good and "Comparable to natural sunlight". With energy efficiency class B the tube is particularly energy-efficient. Correlation between light spectrum and light intensity: To create a very light tube you only have to intensify the yellow-green spectral range. Adding a little more red and blue will prevent the light from looking too yellow. That's how it is done with most tubes! However, we don't want to illuminate a living room but a planted aquarium with different demands, including ALL the spectral ranges of visible light (rainbow colours) to promote perfect growth. That's why JBL has designed "full-spectrum tubes", which include all the spectral ranges with NOTHING missing. In return they are slightly less light than other fluorescent tubes. The output of a tube is always 100%, but it is important to know which spectral ranges they cover!