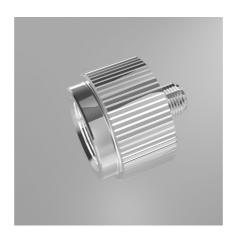

### JBL PROFLORA Adapt u-m

Conversion adapter for the change over from disposable to refillable cylinder system

Suitable for:









- Problem-free change over from disposable to refillable cylinders
- Quick and easy installation: screw adapter onto pressure reducer, finished!
- The convertion can be reversed at any time.
- Suitable for CO2 pressure reducer JBL u001
- Package contents: adapter for change over from a disposable to a refillable cylinder system, Pro Flora um



Country: Kazakhstan

Language: English





# JBL PROFLORA Adapt u-m Spare parts







JBL ProFlora "m" O-ring

JBL ProFlora "u" O-ring seal



Country: Kazakhstan

Language: English





#### JBL PROFLORA Adapt u-m



#### Product information

Ideal nutrition for plants
Carbon dioxide serves as the main nutrient for plants and thus promotes their ideal growth. Plants use
CO2 for photosynthesis and thus supply the water with essential oxygen. T