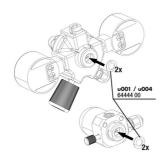

Easy to install

By using a size 6 Allen key (not included) the adapter can be screwed into the JBL pressure reducer. The conversion can be reversed at any time.

| Further information   |   |
|-----------------------|---|
| FAQ                   | ~ |
| Blog                  | ~ |
| Press                 | ~ |
| Laboratory/calculator | × |
| Worth reading         | ~ |
| Spare parts           | ~ |
| Video                 | ~ |
| GarantiePlus          | × |
| Instructions          | ~ |
| QR code               |   |