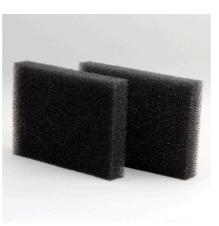

Spare filter foam for Cristal Profi m module

Suitable for: < 🖈 🐋

- Clean, healthy water: spare filter foam for the extension module of the des JBL CristalProfi m internal filter
- Exact fit
- For module 13 x 9 cm.
- Contains two spare filter foams
- Package contents: spare filter foams for JBL Cristal Profi m module, CristalProfi m greenline modul filterpad