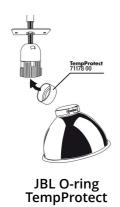

# JBL TempProtect light Spare parts

Country: Kazakhstan Language: English

### Protection of the animals

UV spotlights, metal-halide lamps and other lamps become very hot. JBL has TempProtect light to protect the animals from burns. As well as protecting the animals the screen prevents the lamp from overheating and thus extends its service life.