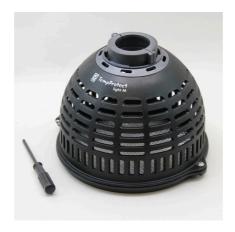

Reptile thermal burn protection for JBL TempSets

Suitable for:

- Thermal burn protection for reptiles in the terrarium: lamp screen made of stable, heat-resistant special plastic
- Suitable for: UV spotlights, metal-halide lamps and other lamps
- Prevents overheating and consequently a shortened life expectancy of the lamp
- Highest safety: narrow slits, fine mesh width to prevent young animals from entering and burning themselves
- Package contents: reptile thermal burn protection for JBL TempSets, TempProtect light

### Protection of the animals

UV spotlights, metal-halide lamps and other lamps become very hot. JBL has TempProtect light to protect the animals from burns. As well as protecting the animals the screen prevents the lamp from overheating and thus extends its service life.

Optimal safety
The narrow slits in the screen and the fine mesh width prevent young animals from entering and burning themselves.

| Further information   |          |
|-----------------------|----------|
| FAQ                   | <b>~</b> |
| Blog                  | ×        |
| Press                 | <b>~</b> |
| Laboratory/calculator | ×        |
| Worth reading         | ×        |
| Spare parts           | ~        |
| Video                 | ×        |
| GarantiePlus          | ×        |
| Instructions          | ×        |
| QR code               |          |