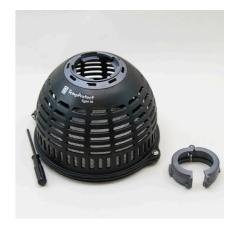

Reptile thermal burn protection for JBL TempSets

Suitable for:

- Thermal burn protection for reptiles in the terrarium: lamp screen made of stable, heat-resistant special plastic
- Suitable for: UV spotlights, metal-halide lamps and other lamps
- Prevents overheating and consequently a shortened life expectancy of the lamp
- Highest safety: narrow slits, fine mesh width to prevent young animals from entering and burning themselves
- Package contents: reptile thermal burn protection for JBL TempSets, TempProtect light

### Protection of the animals

UV spotlights, metal-halide lamps and other lamps become very hot. JBL has TempProtect light to protect the animals from burns. As well as protecting the animals the screen prevents the lamp from overheating and thus extends its service life.

Optimal safety
The narrow slits in the screen and the fine mesh width prevent young animals from entering and burning themselves.

| Further information   |          |
|-----------------------|----------|
| FAQ                   | <b>~</b> |
| Blog                  | ×        |
| Press                 | <b>~</b> |
| Laboratory/calculator | ×        |
| Worth reading         | ×        |
| Spare parts           | ~        |
| Video                 | ×        |
| GarantiePlus          | ×        |
| Instructions          | ×        |
| QR code               |          |