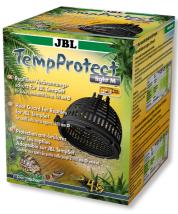

Reptile thermal burn protection for JBL TempSets

Suitable for:

- Thermal burn protection for reptiles in the terrarium: lamp screen made of stable, heat-resistant special plastic
- Suitable for: UV spotlights, metal-halide lamps and other lamps
- Prevents overheating and consequently a shortened life expectancy of the lamp
- Highest safety: narrow slits, fine mesh width to prevent young animals from entering and burning themselves
- Package contents: reptile thermal burn protection for JBL TempSets, TempProtect light

### Protection of the animals

UV spotlights, metal-halide lamps and other lamps become very hot. JBL has TempProtect light to protect the animals from burns. As well as protecting the animals the screen prevents the lamp from overheating and thus extends its service life.

Optimal safety
The narrow slits in the screen and the fine mesh width prevent young animals from entering and burning themselves.

| Further information   |          |
|-----------------------|----------|
| FAQ                   | <b>~</b> |
| Blog                  | ×        |
| Press                 | <b>~</b> |
| Laboratory/calculator | ×        |
| Worth reading         | ×        |
| Spare parts           | ~        |
| Video                 | ×        |
| GarantiePlus          | ×        |
| Instructions          | ×        |
| QR code               |          |