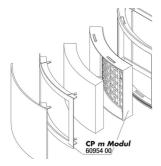

Accessories

JBL CristalProfi m greenline Module Filter module to extend CristalProfi m

JBL CP m greenline FilterPad Spare sponge for CristalProfi m internal filter

JBL CP m greenline FilterPad module Spare filter foam for Cristal Profi m module

#### Expandable

The filter can be expanded with a second module (+12 cm in height). JBL grants a guarantee of 4 years.

| Further information   |   |
|-----------------------|---|
| FAQ                   | ~ |
| Blog                  | ~ |
| Press                 | ~ |
| Laboratory/calculator | × |
| Worth reading         | ~ |
| Spare parts           | ~ |
| Video                 | ~ |
| GarantiePlus          | ~ |
| Instructions          | ~ |
| QR code               |   |