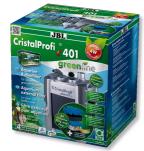

#### Effective

The JBL CristalProfi is submerged completely in water to clean the aquarium water. A maintenance-free pump built into the lower part of the filter ensures permanent water circulation. The aquarium water flows slowly over a large surface area into the filter pad, where it is cleaned and then pumped back into the aquarium.

Safe

Thanks to the large sponge surface with its fine pores there is no risk of small fish and shrimps getting sucked in.

#### Expandable

The filter can be expanded with a second module (+12 cm in height). JBL grants a guarantee of 4 years.

| Further information   |   |
|-----------------------|---|
| FAQ                   | ~ |
| Blog                  | ~ |
| Press                 | ~ |
| Laboratory/calculator | × |
| Worth reading         | ~ |
| Spare parts           | ~ |
| Video                 | ~ |
| GarantiePlus          | ~ |
| Instructions          | ~ |
| QR code               |   |