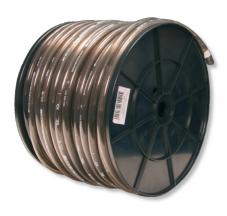

Grey-transparent hose wound on a reel

- Multi-purpose aquarium hose for air supply, water changes, filtering etc. in the sizes 4/6, 9/12, 12/16, 16/22 mm
- Grey tinted to prevent algae growth inside the hose, free of heavy metals
- Data printed on hose: dimensions and EAN barcode. Resistant to ozone, oil, salt, acid, alkalis, petrol, grease and solvents (non-polar)
- Available as air hose or water hose in various diameters
- Package contents: 1 plastic reel with rolled up (non-kinked) hose. Colour: grey-transparent

### Product information

Hoses for the aquarium The operation of an aquarium frequently requires the use of different hoses. JBL provides aquarium hoses in premium quality and in different sizes and colours.