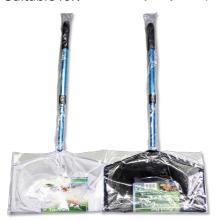

### JBL Pond Net, short

Pond net with 90 cm telescopic handle

Suitable for:

- Catching pond fish gently: robust net with aluminium handle
- Telescopic handle expandable to 90 cm, with handle reinforcement
- To make catching fish easier: stable net fabric, particularly durable netting, reinforced handle for daily
- Available with fine-meshed white or coarse meshed black net
- Contents: 1 JBL pond net with telescopic handle, 90 cm length, 30.5 x 20.5 cm

## Product information

TO MAKE CATCHING FISH EASIER With the JBL fish net you can catch the fish without causing stress or injury. The pond catch net has a telescopic aluminium handle and a robust net. Is also often used for removing leaves from the pond